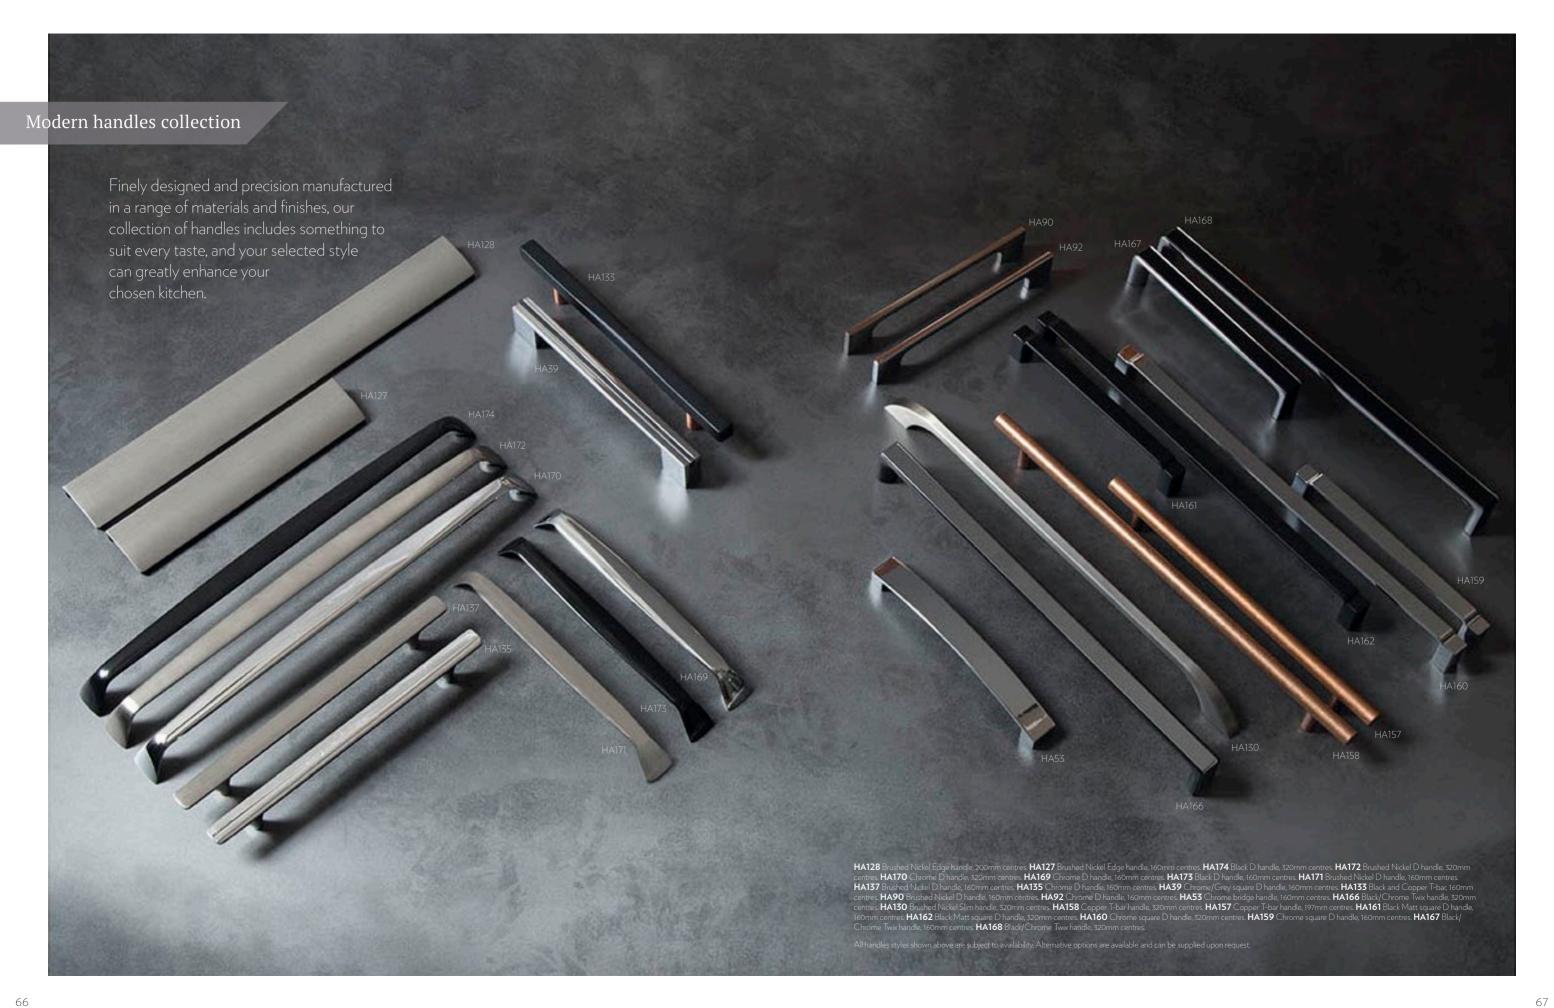

## Modern kitchen collection

**Bespoke shelving, lighting and colours** can add a new dimension to any modern style kitchen. Add strip lighting to provide additional lighting under cupboard space. Feature colour combinations can also create a sophisticated modern look.