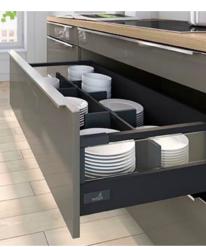

From handles that complement your chosen doors to neat ideas for organising your drawers, we offer a wide range of accessories to finish your new Hampton kitchen in real style.

 $All \ handles \ styles \ shown \ above \ are \ subject \ to \ availability. \ Alternative \ options \ are \ available \ and \ can \ be \ supplied \ upon \ request.$ 

HA233

**Everything has its place** in drawers with cutlery inserts that can be positioned any number of ways to create the ideal storage arrangement. Anti-slip mats mean you will always find utensils and cutlery exactly where you left them.