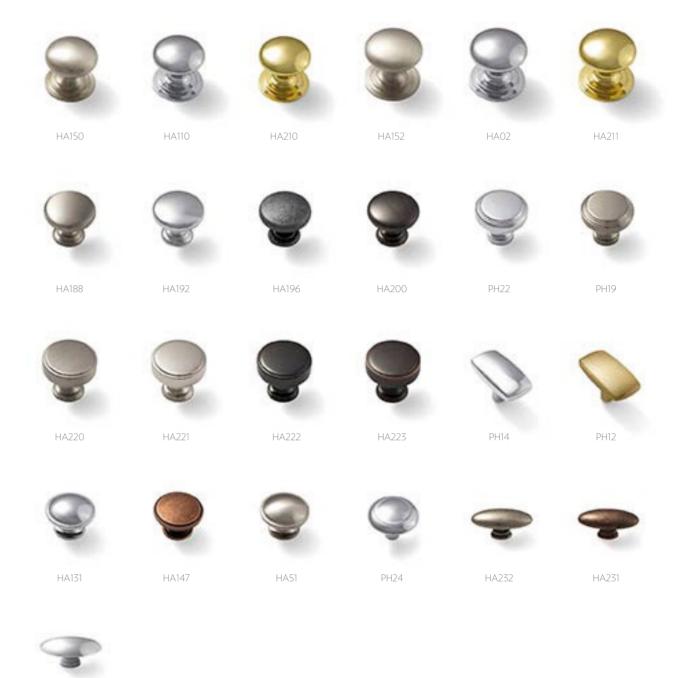

# In-frame & Shaker handles collection HA228 HA229 HA230 HA227 HA225 HA224 HA226 PH25 HA97 HA154 HA209 HA132 HA16 HA146 HA191 HA187 HA199 HA185 HA197 HA189 HA186

HA228 Aged Copper latch handle. HA229 Brushed Pewter latch handle. HA230 Polished Chrome latch handle. HA225 Polished Nickel cup handle, 128mm centres. HA224 Brushed Satin Nickel cup handle, 128mm centres. PH25 Polished Chrome D handle, 160mm centres. HA97 Polished Chrome cup handle, 76mm centres. HA154 Satin Nickel cup handle, 76mm centres. HA156 Polished Chrome cup handle, 76mm centres. HA156 Brushed Nickel cup handle, 64mm centres. HA156 Brushed Nickel cup handle, 64mm centres. HA197 Polished Chrome cup handles, 64mm centres. HA187 Satin Nickel cup handle, 64mm centres. HA198 Polished Chrome cup handles, 64mm centres. HA198 American Copper cup handle, 64mm centres. HA199 Polished Chrome cup handles, 64mm centres. HA187 Satin Nickel cup handle, 64mm centres. HA198 American Copper bridge handle, 128mm centres. PH17 Brushed Satin Nickel cup handle, 96mm centres. HA185 Satin Nickel bridge handle, 128mm centres. HA189 Polished Chrome bridge handle, 128mm centres. HA186 Satin Nickel bridge handle, 160mm centres. HA198 American Copper bridge handle, 160mm centres. HA190 Polished Chrome bridge handle, 160mm centres. HA198 American Copper bridge handle, 128mm diameter. HA150 Polished Chrome bridge handle, 128mm diameter. HA196 Polished Chrome knob, 38mm diameter. HA196 Polished Chrome knob, 38mm diameter. HA197 Polished Chrome knob, 38mm diameter. HA198 Polished Chrome knob, 38mm diameter. HA211 Polished Nickel knob, 40mm diameter. HA221 Polished Chrome knob, 38mm diameter. HA221 Polished Satin Nickel knob, 40mm diameter. HA231 Polished Chrome knob, 38mm diameter. HA231 Polished Chrome knob, 35mm diameter. HA233 Polished Chrome knob, 35mm diameter. HA331 Polished Chrome knob, 35mm diameter. HA331 Polished Chrome knob, 35mm diameter. HA333 Polished Chrome knob, 35mm diameter. HA333 Polished Chrome knob, 35mm diameter. HA333 Polished Chrome knob, 55mm diameter. HA33

 $All \ handles \ styles \ shown \ above \ are \ subject \ to \ availability. \ Alternative \ options \ are \ available \ and \ can \ be \ supplied \ upon \ request.$ 

HA233

**Everything has its place** in drawers with cutlery inserts that can be positioned any number of ways to create the ideal storage arrangement. Anti-slip mats mean you will always find utensils and cutlery exactly where you left them.