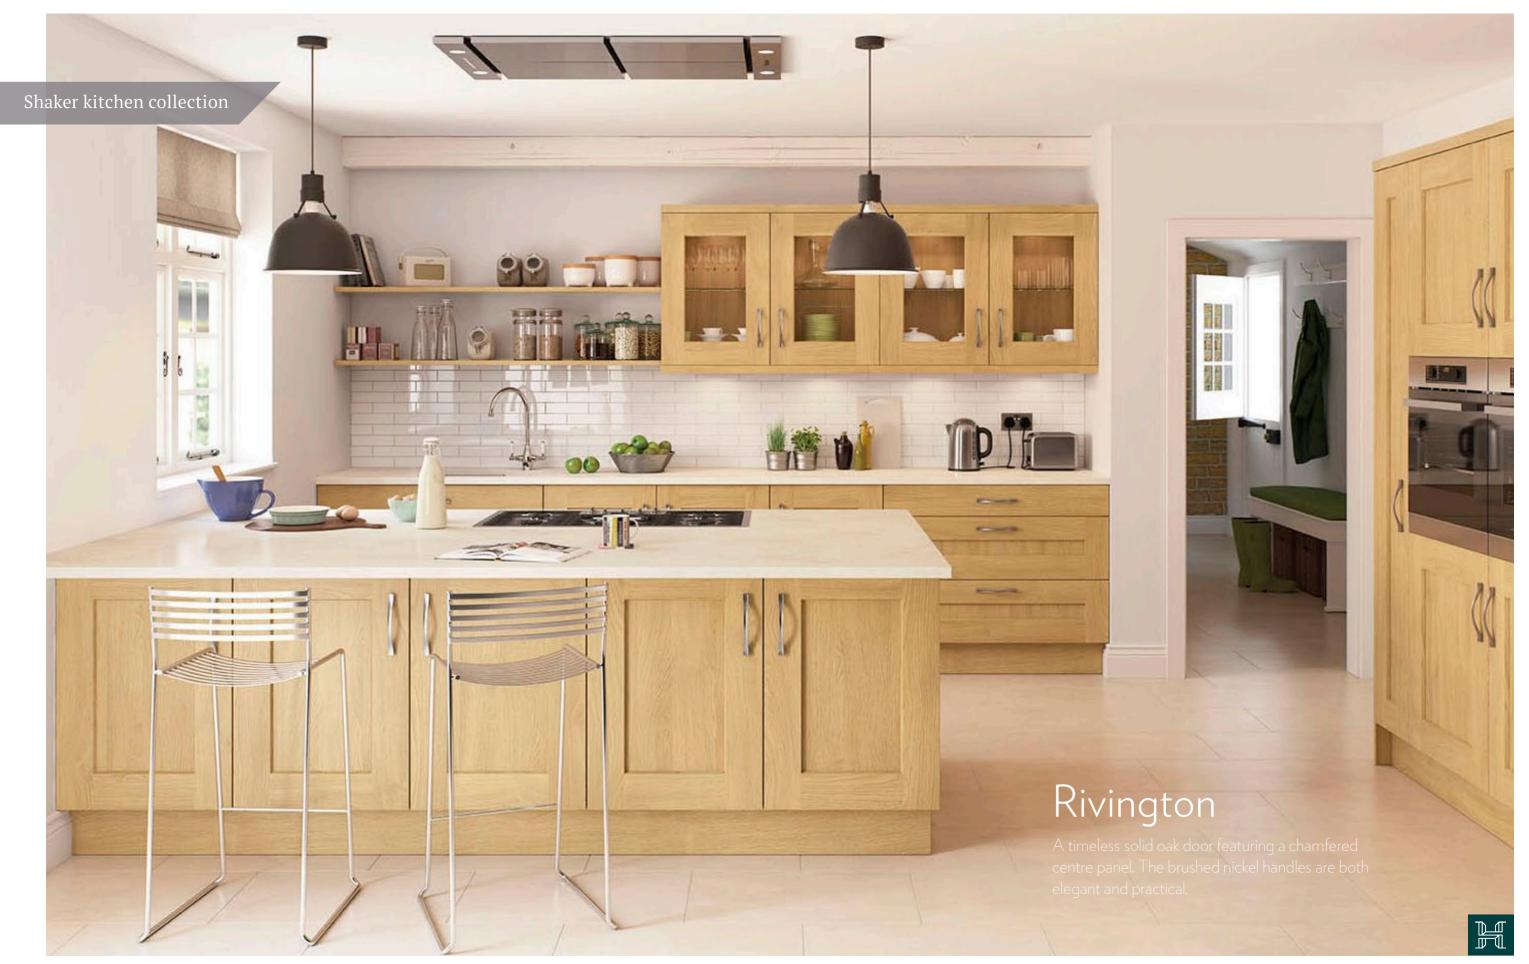

## RIVINGTON 🔊

Available in Cream, Oak Lacquered and bespoke painted.

pages 38-39

clear glass.

Oak Shaker with wide rails.