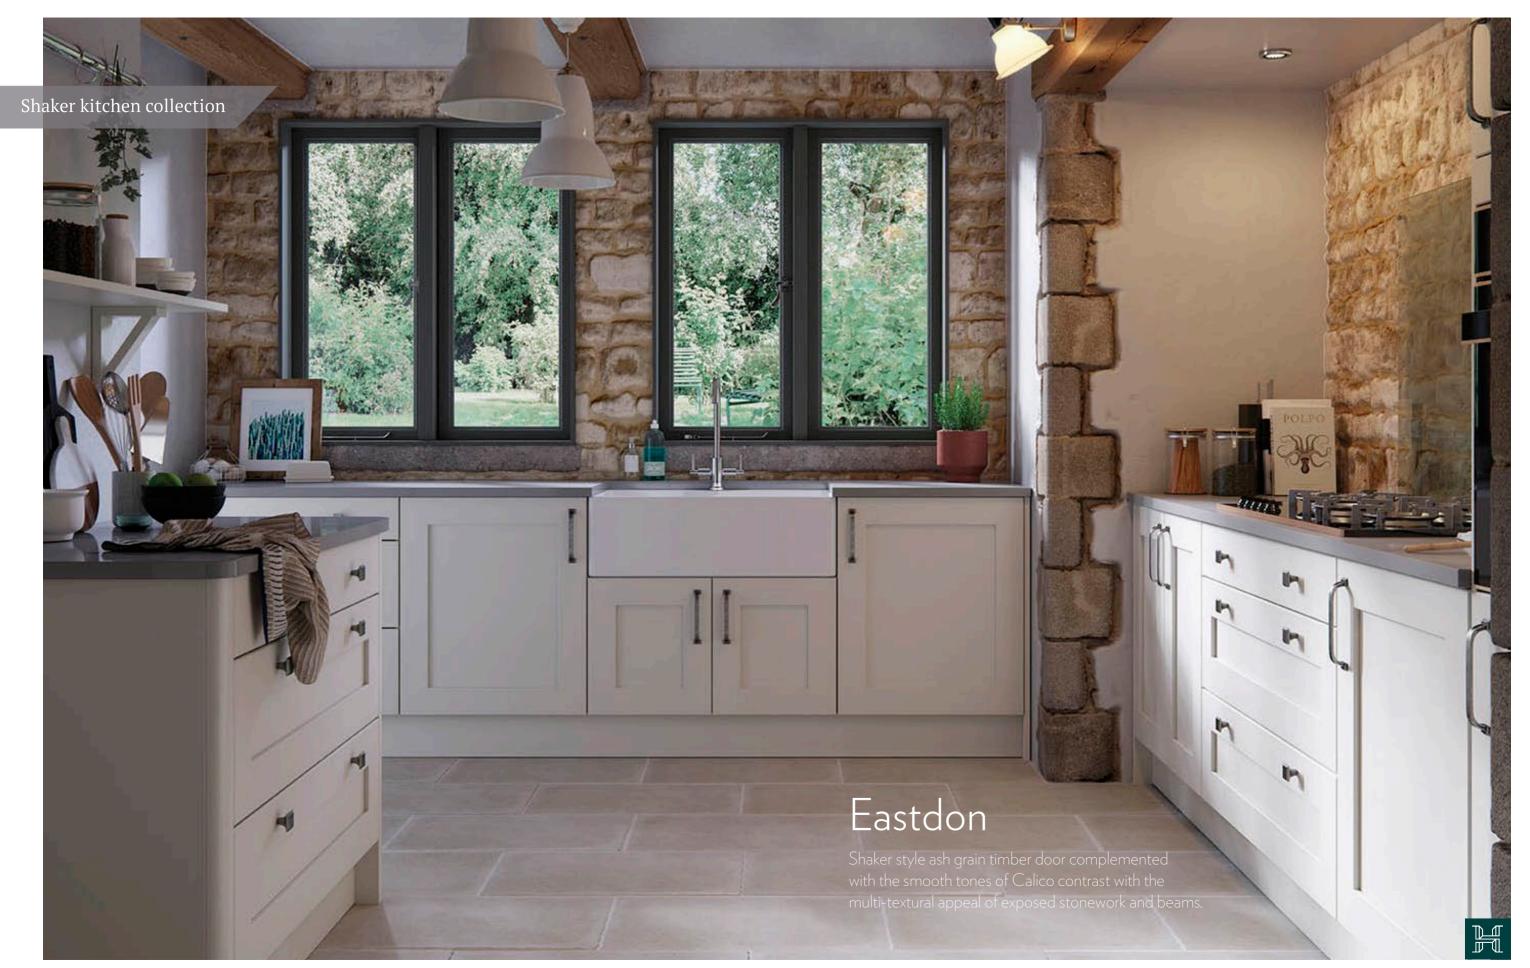

## EASTDON SHAKER 🔊

Available in Calico, Light Grey, Luna, Porcelain and bespoke painted.

pages 26-27

Ash Shaker frame with clear glass.

Ash Shaker.

Make it individual. Choose from one of 26 bespoke paint colours to make your kitchen unique to you. Colours can be mixed and matched with stocked colours or in any combination you like.