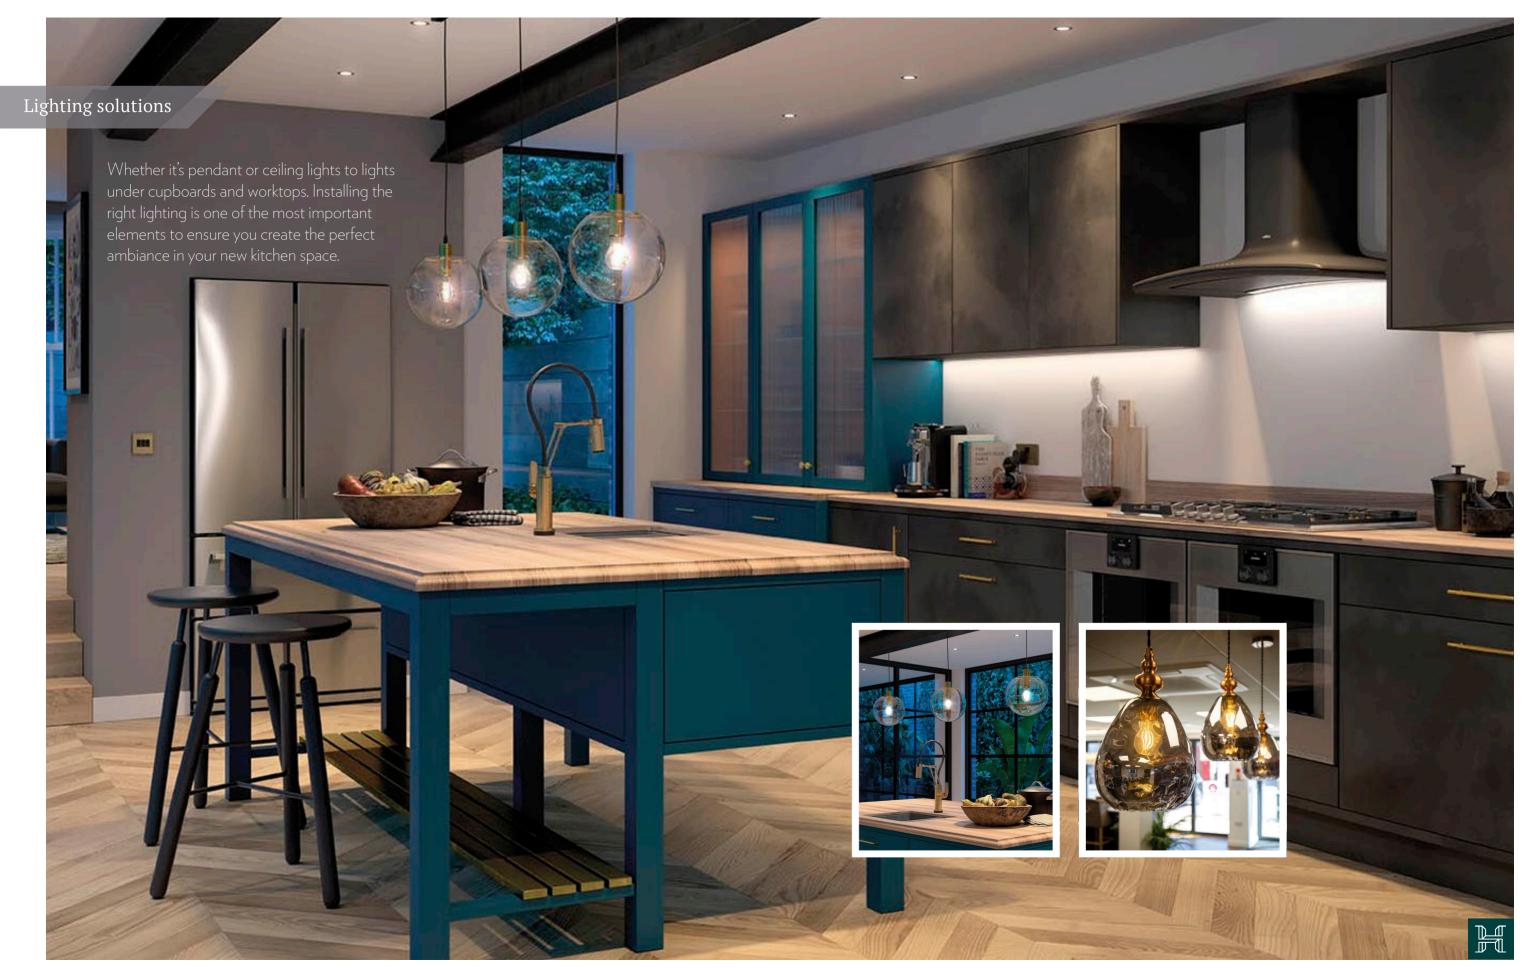

From handles that complement your chosen doors to neat ideas for organising your drawers, we offer a wide range of accessories to finish your new Hampton kitchen in real style.

71

From clever shelving organisers for herbs and spices to discreet hangers and drawers for keeping things neat and tidy, we provide the **perfect storage solutions** for you.

Choose from a comprehensive range of cutting edge appliances from top brand manufacturers which are all designed to add that extra spice to your kitchen.