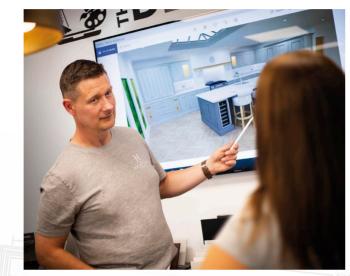

# Creating a new way of living

Arranging a free home design visit with one of our experts is the first step to creating your dream kitchen.

They will discuss your requirements, take measurements and then invite you to our showroom for a presentation of your kitchen design concepts. You will be shown drawings and a 3D visual walk-through on our large flat screen display while we chat it through over a fresh coffee.

A range of doors styles, handles, worktops and accessories are all available to browse at our showroom, giving you added **inspiration** should you need it.

You will be shown drawings and a **3D walk through** on our large flat screen display at our showroom where you can make those subtle changes to fit your lifestyle.