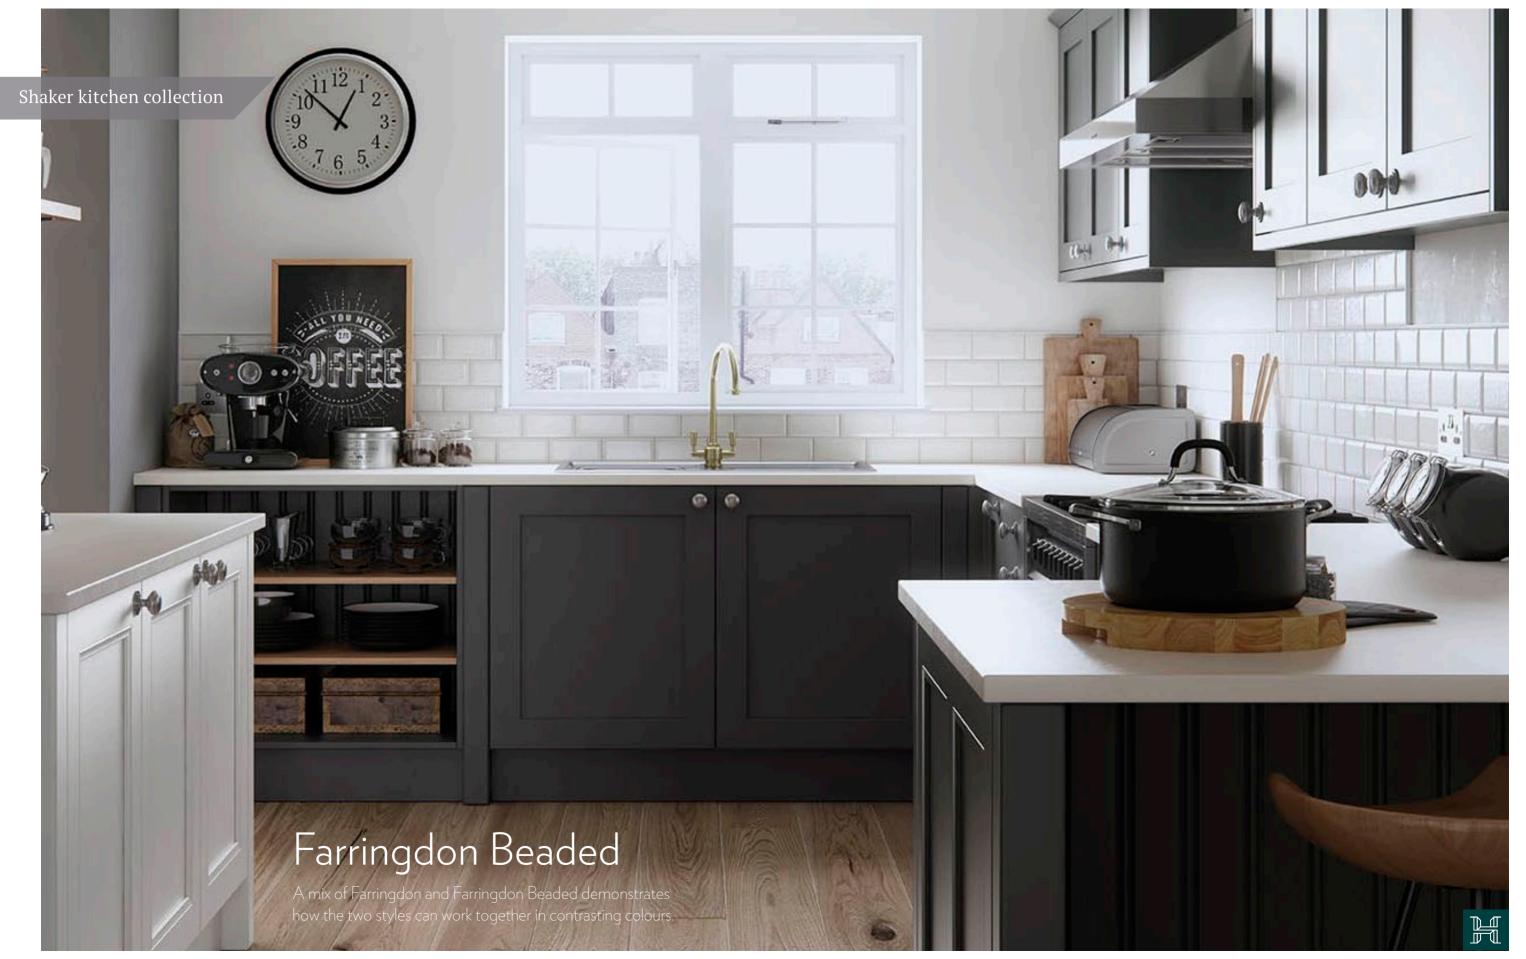

# Shaker kitchen collection

**It's about the detail:** Adding handles and sink taps in gold to complement fittings such as lighting, along with quartz splashbacks adds a subtle touch of class to any kitchen design.