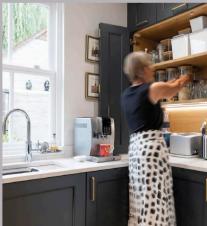

# Shaker kitchen collection

**It's about the detail:** Adding handles and sink taps in gold to complement fittings such as lighting, along with quartz splashbacks adds a subtle touch of class to any kitchen design.

### Shaker kitchen collection

**Choose features** to enhance your kitchen such as a mantel shelf and corbels to frame your range cooker and give your kitchen that classic look.

Rounded corners to your units and cornice along with tongue and groove panels give that touch of elegance. Add an oak finish to pilaster feet to complement other oak components such as chopping boards, butchers blocks and worktops.