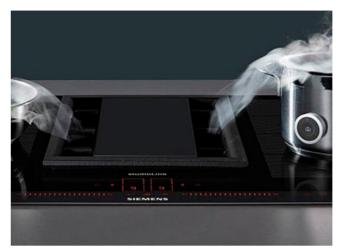

And, if you feel the need to take the steam out of your cooking then why not consider a stylish venting hob.

Add an extra touch of style to your kitchen by choosing from a wide selection of sinks and taps, which offer a focal point to a room as well as an essential functional feature for washing up and food preparation.