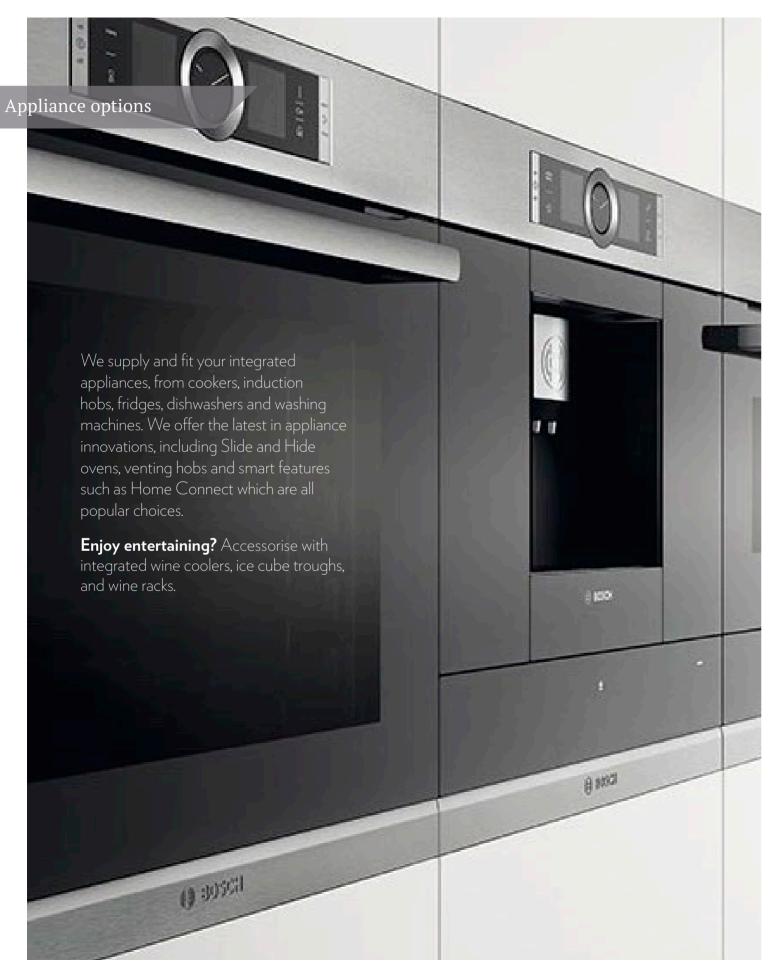

71

From clever shelving organisers for herbs and spices to discreet hangers and drawers for keeping things neat and tidy, we provide the **perfect storage solutions** for you.

Choose from a comprehensive range of cutting edge appliances from top brand manufacturers which are all designed to add that extra spice to your kitchen.

And, if you feel the need to take the steam out of your cooking then why not consider a stylish venting hob.

Add an extra touch of style to your kitchen by choosing from a wide selection of sinks and taps, which offer a focal point to a room as well as an essential functional feature for washing up and food preparation.