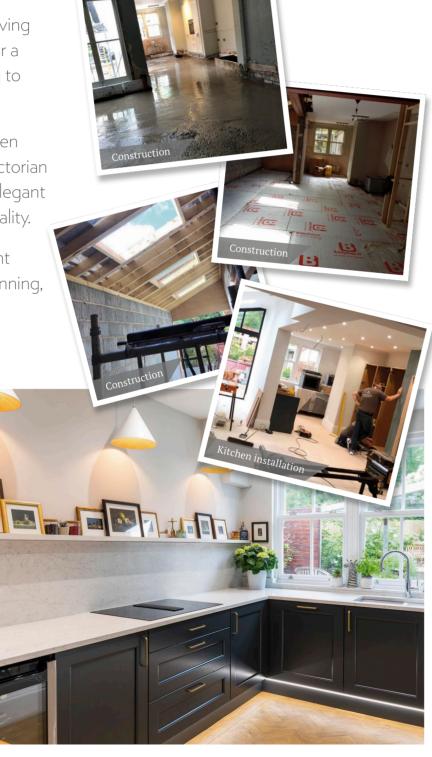

# Transforming the space you love

This classic Shaker kitchen and living space renovation was created for a client in Solihull who was looking to transform her way of living.

She was seeking to create an open plan family living space in her Victorian house with a balance between elegant traditional and practical functionality.

We worked closely with our client throughout the project, from planning, construction through to the final kitchen installation.

Our kitchens team **collaborate closely** with our other services where required. When it comes to transforming your home, we're one company you can rely on to get everything done.