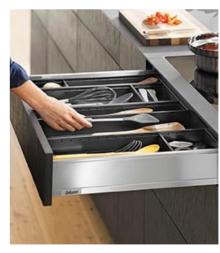

 $All \ handles \ styles \ shown \ above \ are \ subject \ to \ availability. \ Alternative \ options \ are \ available \ and \ can \ be \ supplied \ upon \ request.$ 

HA233

**Everything has its place** in drawers with cutlery inserts that can be positioned any number of ways to create the ideal storage arrangement. Anti-slip mats mean you will always find utensils and cutlery exactly where you left them.