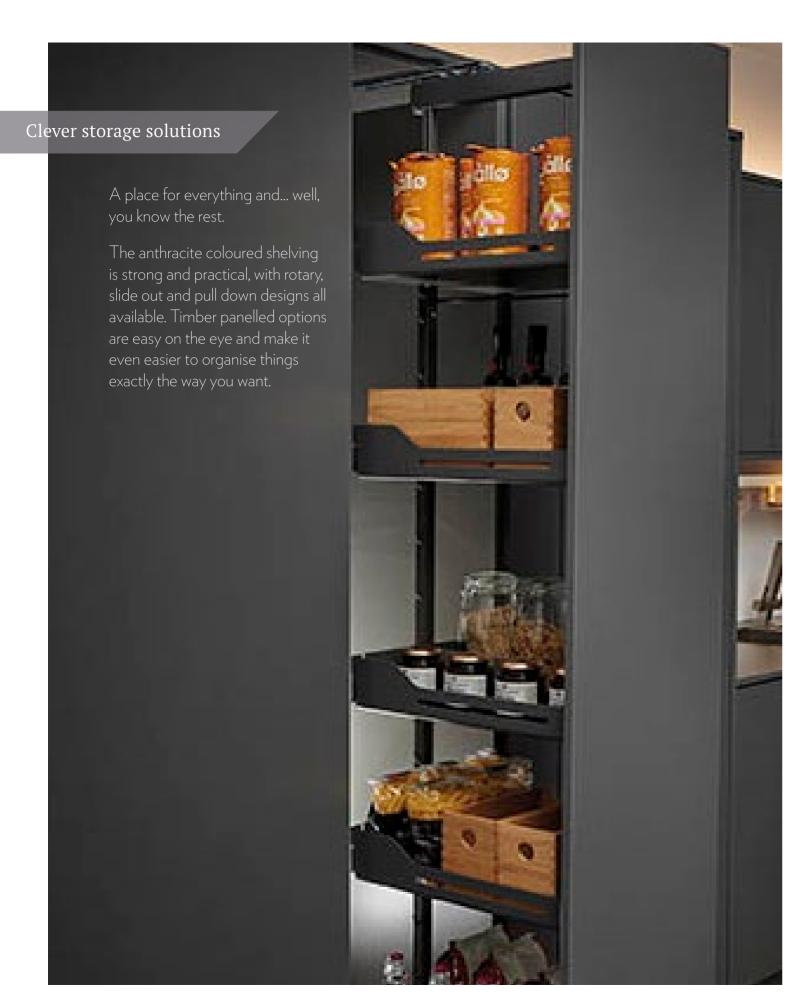

From handles that complement your chosen doors to neat ideas for organising your drawers, we offer a wide range of accessories to finish your new Hampton kitchen in real style.

71

From clever shelving organisers for herbs and spices to discreet hangers and drawers for keeping things neat and tidy, we provide the **perfect storage solutions** for you.

Choose from a comprehensive range of cutting edge appliances from top brand manufacturers which are all designed to add that extra spice to your kitchen.