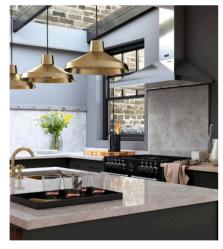

# Shaker kitchen collection

**It's about the detail:** Adding handles and sink taps in gold to complement fittings such as lighting, along with quartz splashbacks adds a subtle touch of class to any kitchen design.