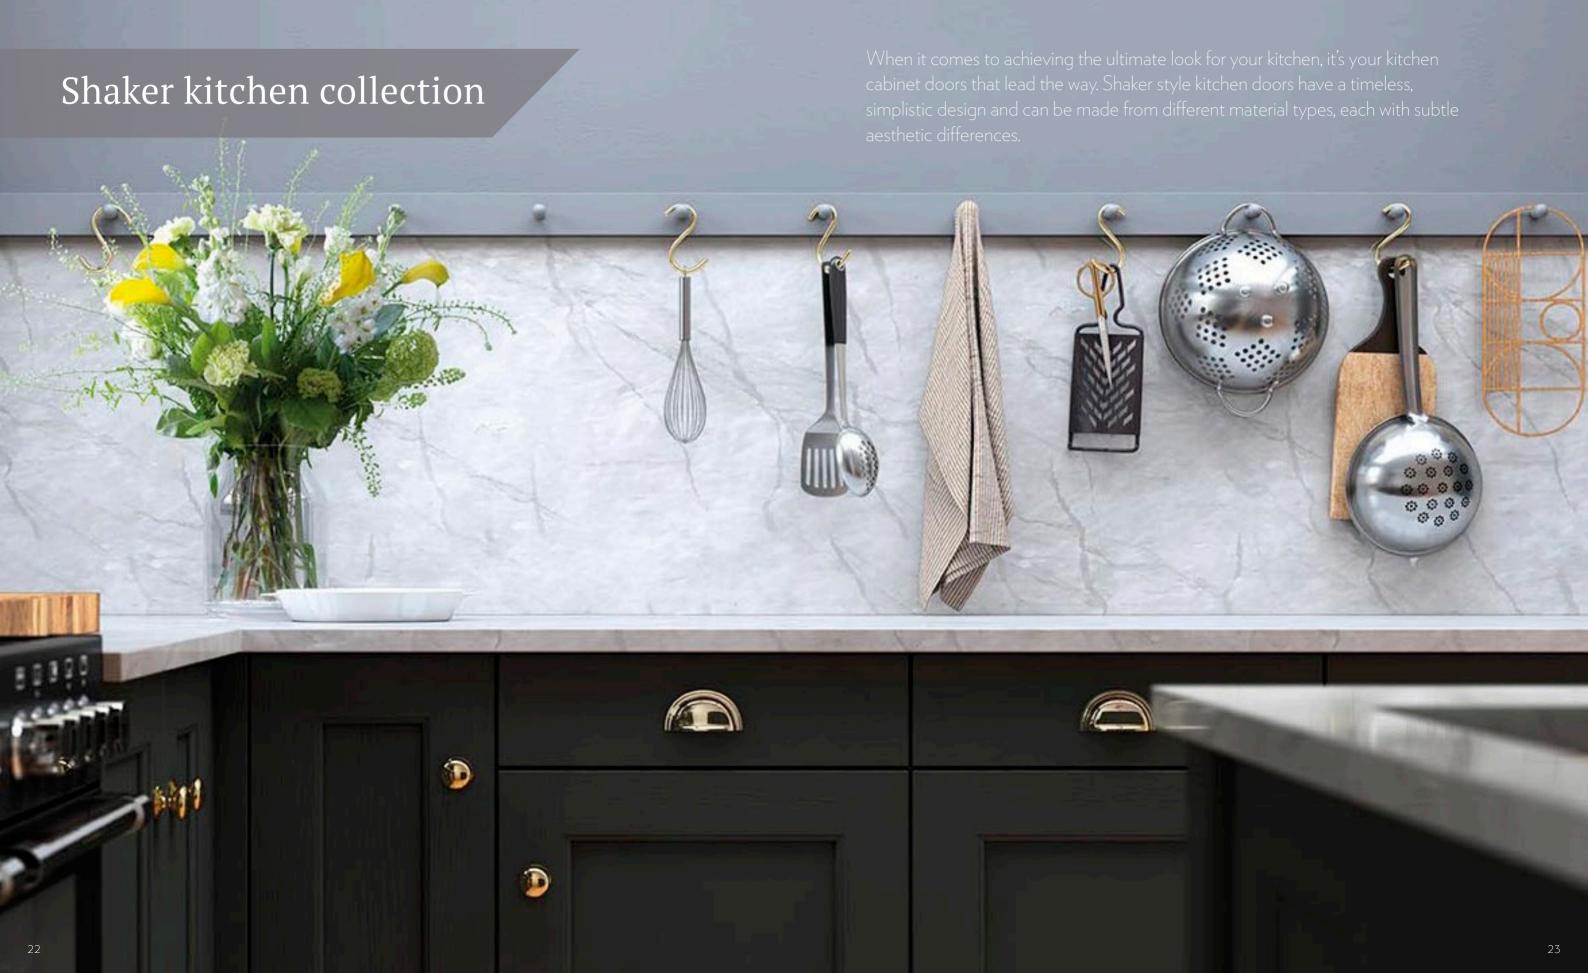

# Shaker kitchen collection

**It's about the detail:** Adding handles and sink taps in gold to complement fittings such as lighting, along with quartz splashbacks adds a subtle touch of class to any kitchen design.