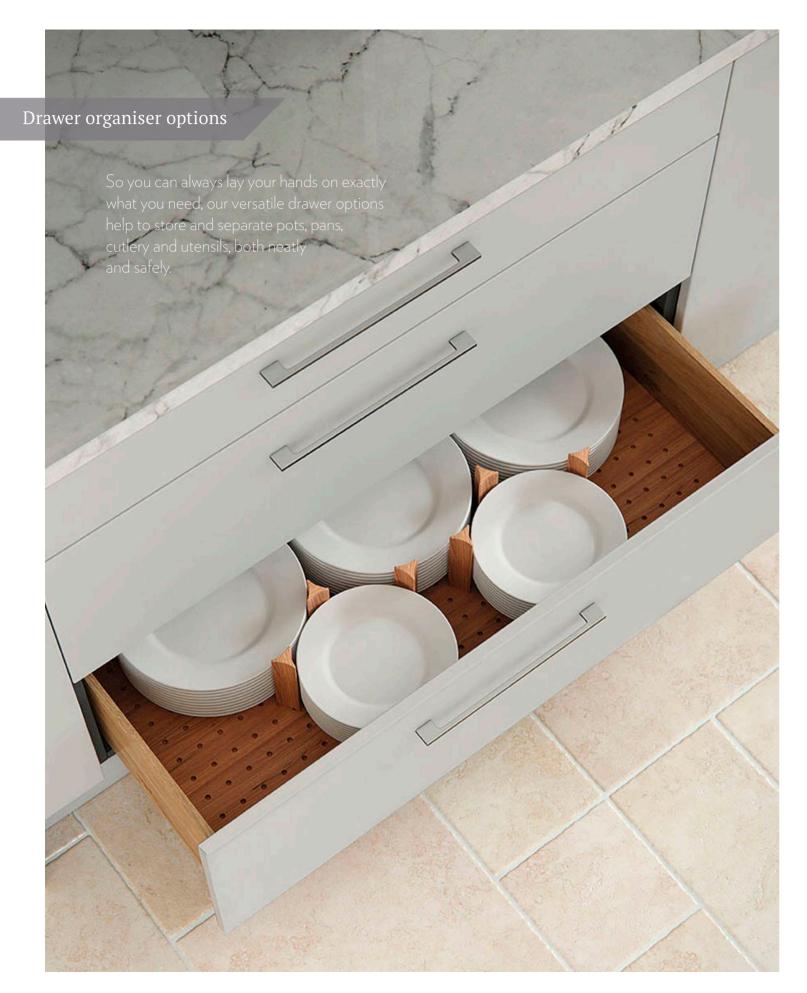

From handles that complement your chosen doors to neat ideas for organising your drawers, we offer a wide range of accessories to finish your new Hampton kitchen in real style.

 $All \ handles \ styles \ shown \ above \ are \ subject \ to \ availability. \ Alternative \ options \ are \ available \ and \ can \ be \ supplied \ upon \ request.$ 

HA233

**Everything has its place** in drawers with cutlery inserts that can be positioned any number of ways to create the ideal storage arrangement. Anti-slip mats mean you will always find utensils and cutlery exactly where you left them.