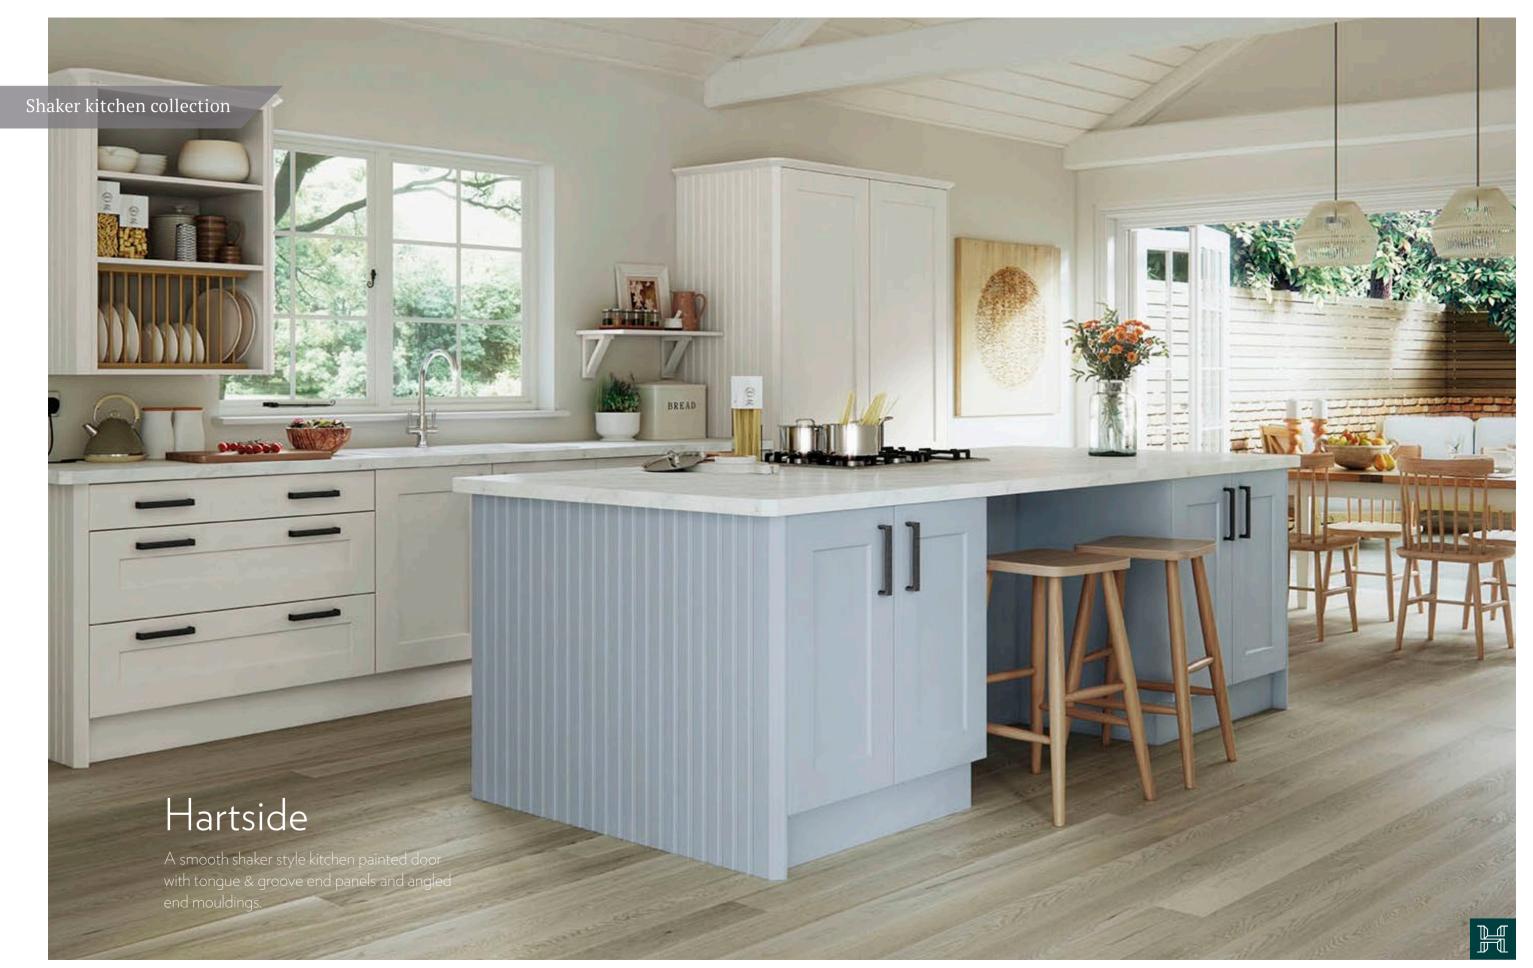

#### HARTSIDE 🔕

Available in Light Grey, Porcelain and bespoke painted.

pages 24-25

MDF smooth painted Shaker style frame with

clear glass.

MDF smooth painted Shaker style with a chamfered centre.