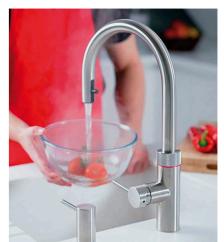

And, if you feel the need to take the steam out of your cooking then why not consider a stylish venting hob.

Add an extra touch of style to your kitchen by choosing from a wide selection of sinks and taps, which offer a focal point to a room as well as an essential functional feature for washing up and food preparation.