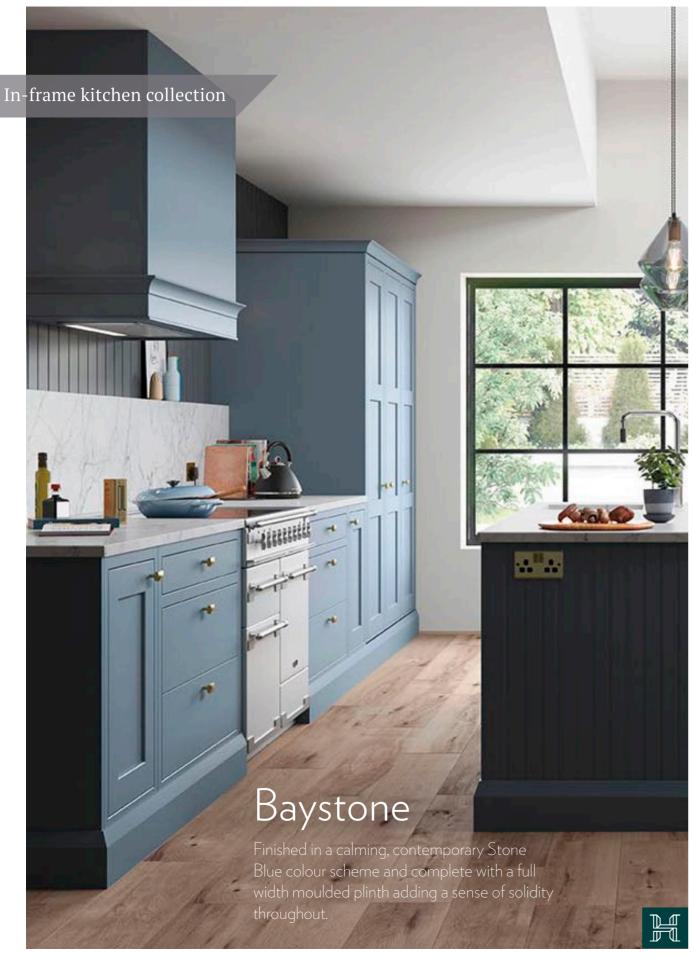

# BAYSTONE 🐼

Available in Cream and bespoke painted. pages 14-17

Ash Shaker in-frame.

Ash Shaker in-frame with clear glass.