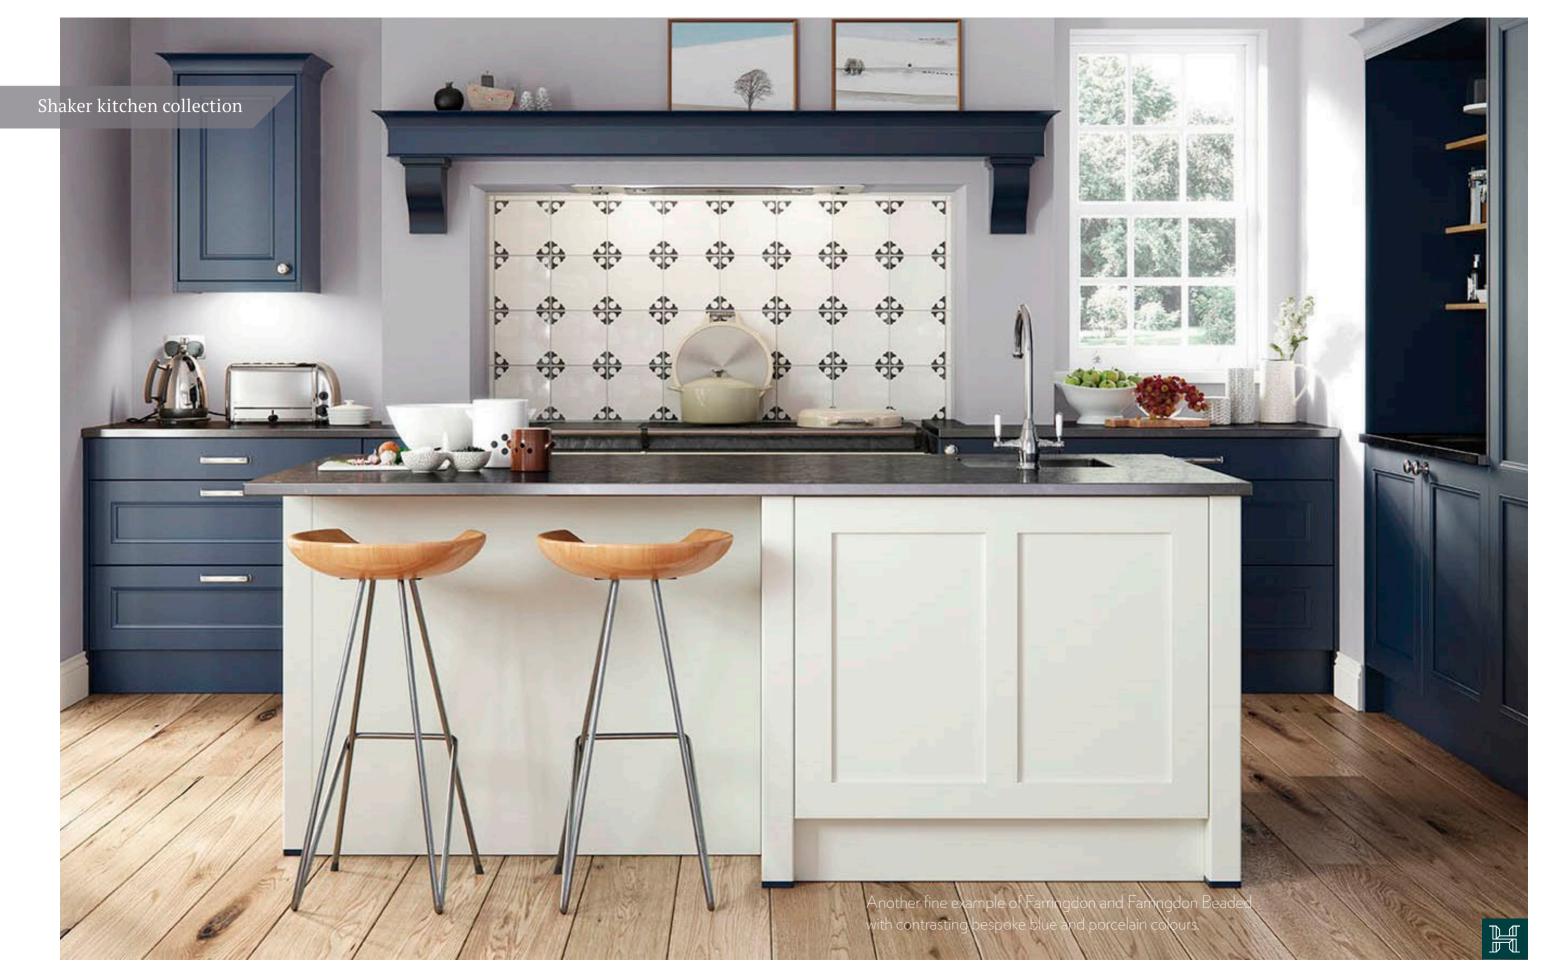

Miss N. Moss Balsall Common

Door colours PORCELAIN & BESPOKE BLUE Worktop QUARTZ

Door colour CALICO Worktop QUARTZ Handles MODERN KNOBS & D-SHAPE

Door colour BESPOKE GRAPHITE Worktop QUARTZ Handles GOLD HA209 & HA211