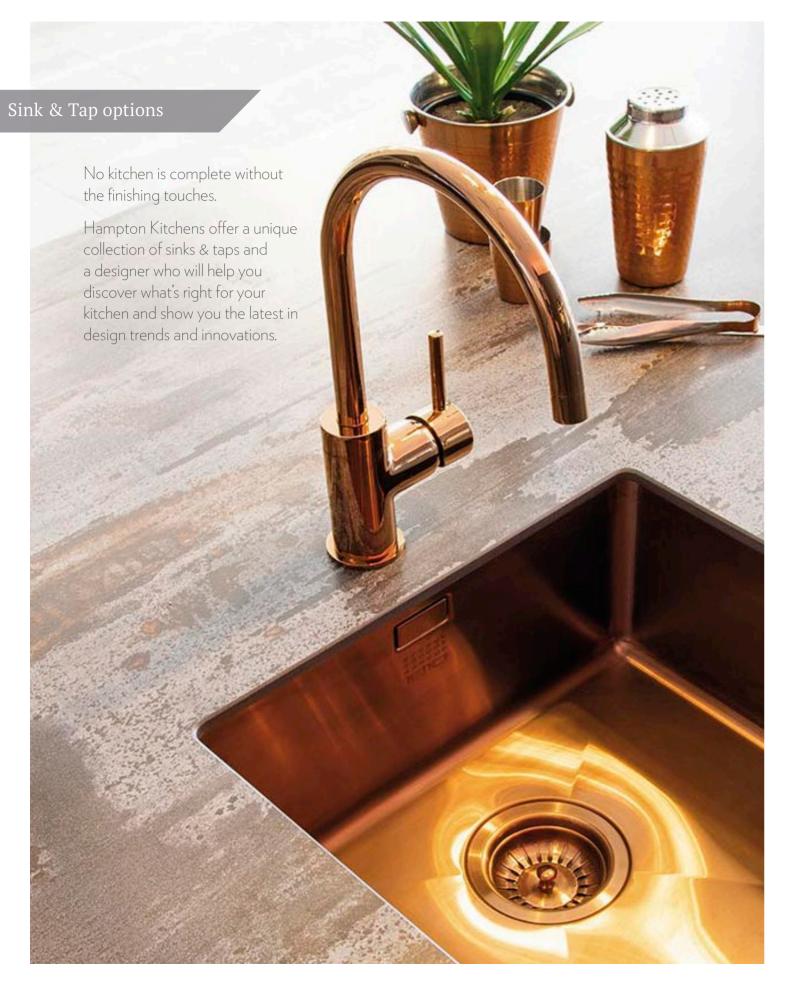

And, if you feel the need to take the steam out of your cooking then why not consider a stylish venting hob.

Add an extra touch of style to your kitchen by choosing from a wide selection of sinks and taps, which offer a focal point to a room as well as an essential functional feature for washing up and food preparation.