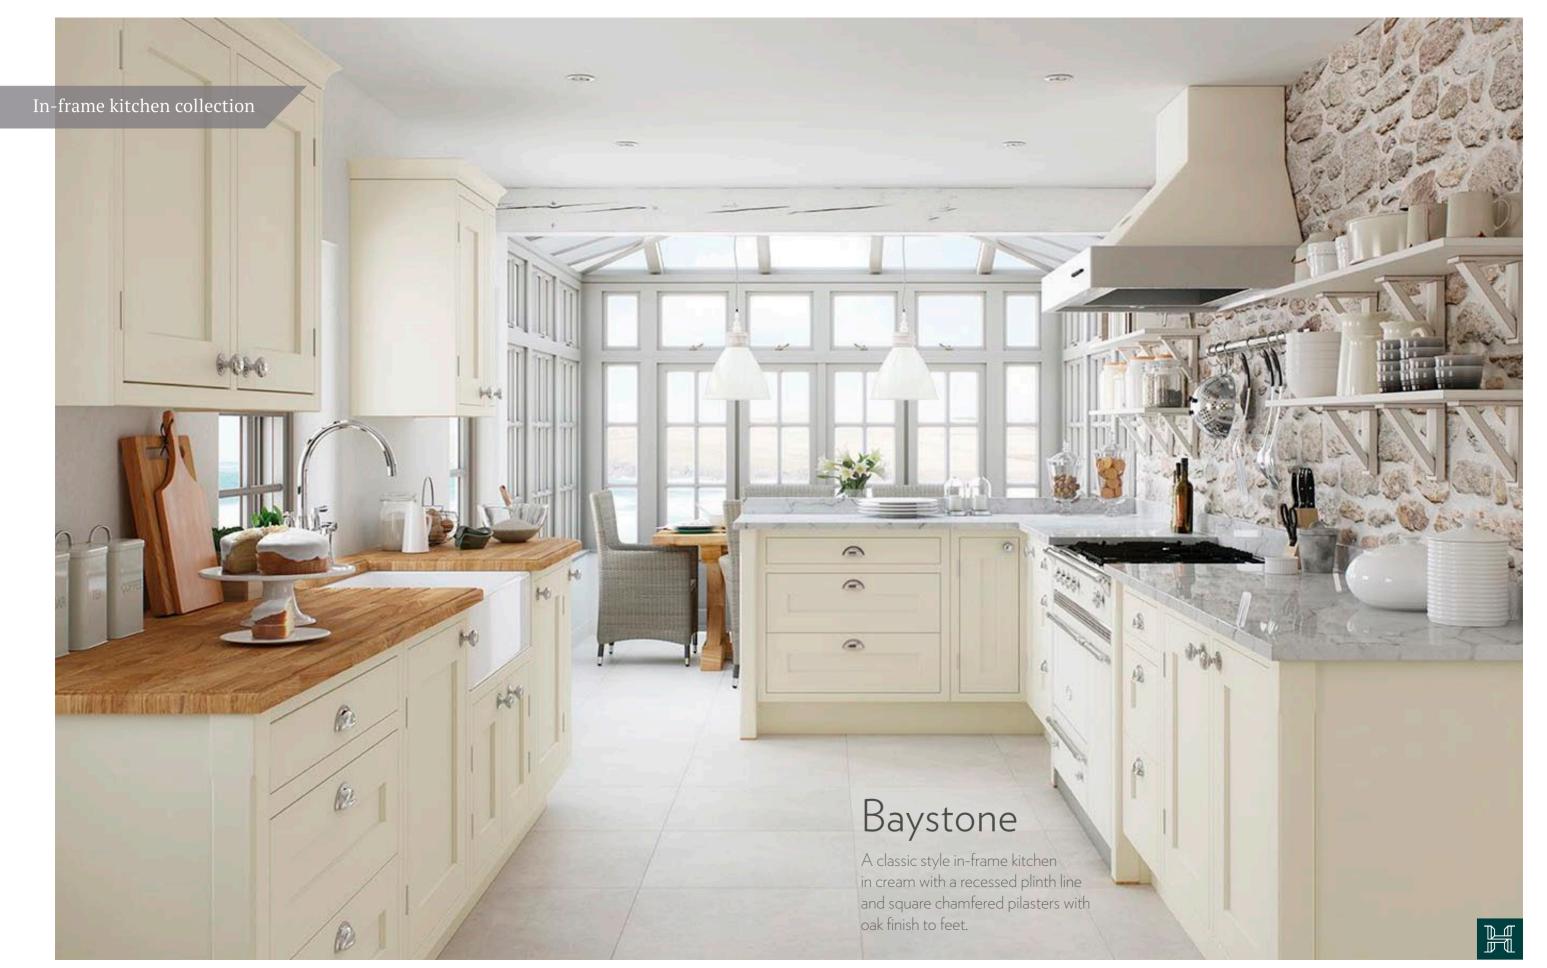

# BAYSTONE 🐼

Available in Cream and bespoke painted. pages 14-17

Ash Shaker in-frame.

Ash Shaker in-frame with clear glass.