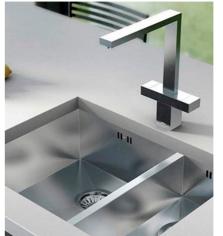

And, if you feel the need to take the steam out of your cooking then why not consider a stylish venting hob.

Add an extra touch of style to your kitchen by choosing from a wide selection of sinks and taps, which offer a focal point to a room as well as an essential functional feature for washing up and food preparation.