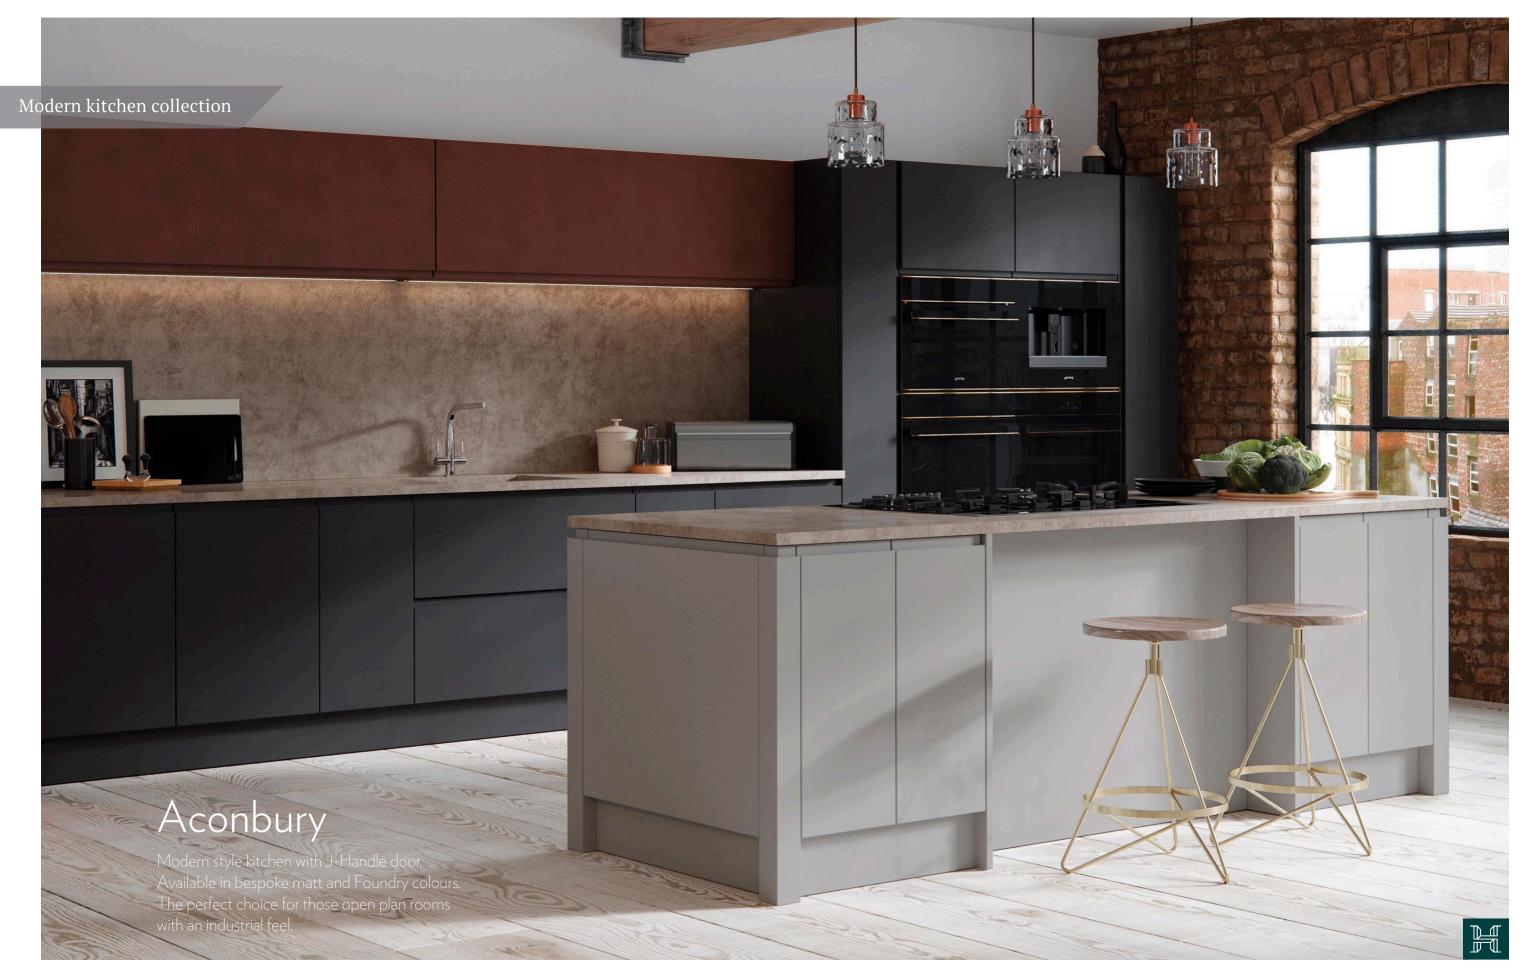

#### **ACONBURY**

Available in Light Grey, Porcelain, Silver Grey, Graphite, Savanna, bespoke matt and Foundry colours.

pages 52-53