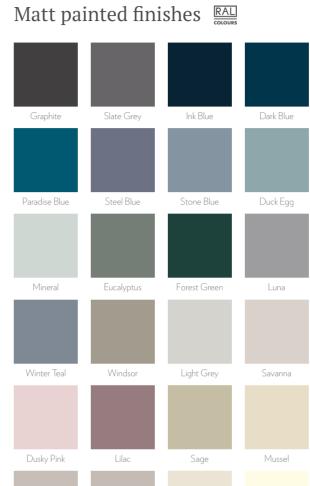

In addition to 150+ stock colour finishes, many of our fabulous designs are also available in a choice of bespoke colours to bring a more personalised feel to your new kitchen and better reflect your particular tastes.

## EASTDON SHAKER 🔊

Available in Calico, Light Grey, Luna, Porcelain and bespoke painted.

pages 26-27

Ash Shaker frame with clear glass.

Ash Shaker.

Make it individual. Choose from one of 26 bespoke paint colours to make your kitchen unique to you. Colours can be mixed and matched with stocked colours or in any combination you like.

See pages 58 & 59.