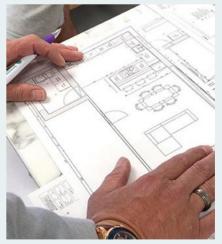

# Creating a new way of living

Arranging a free home design visit with one of our experts is the first step to creating your dream kitchen.

They will discuss your requirements, take measurements and then invite you to our showroom for a presentation of your kitchen design concepts. You will be shown drawings and a 3D visual walk-through on our large flat screen display while we chat it through over a fresh coffee.

A range of doors styles, handles, worktops and accessories are all available to browse at our showroom, giving you added **inspiration** should you need it.

You will be shown drawings and a **3D walk through** on our large flat screen display at our showroom where you can make those subtle changes to fit your lifestyle.