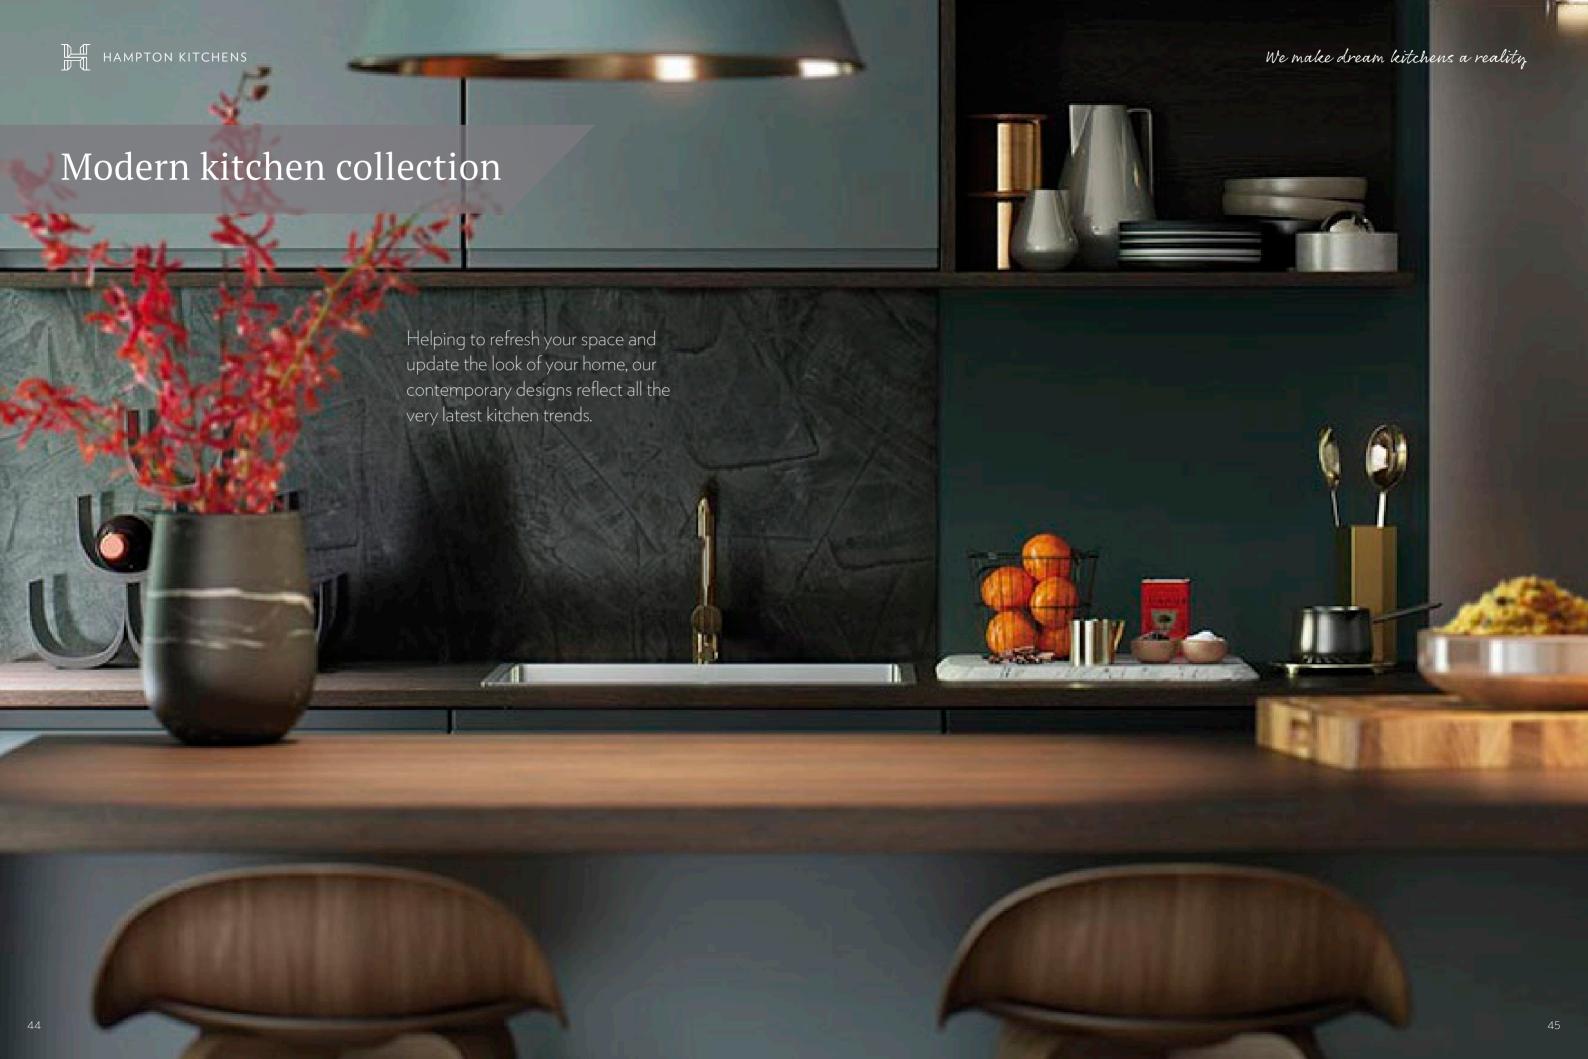

## Modern kitchen collection

**Bespoke shelving, lighting and colours** can add a new dimension to any modern style kitchen. Add strip lighting to provide additional lighting under cupboard space. Feature colour combinations can also create a sophisticated modern look.