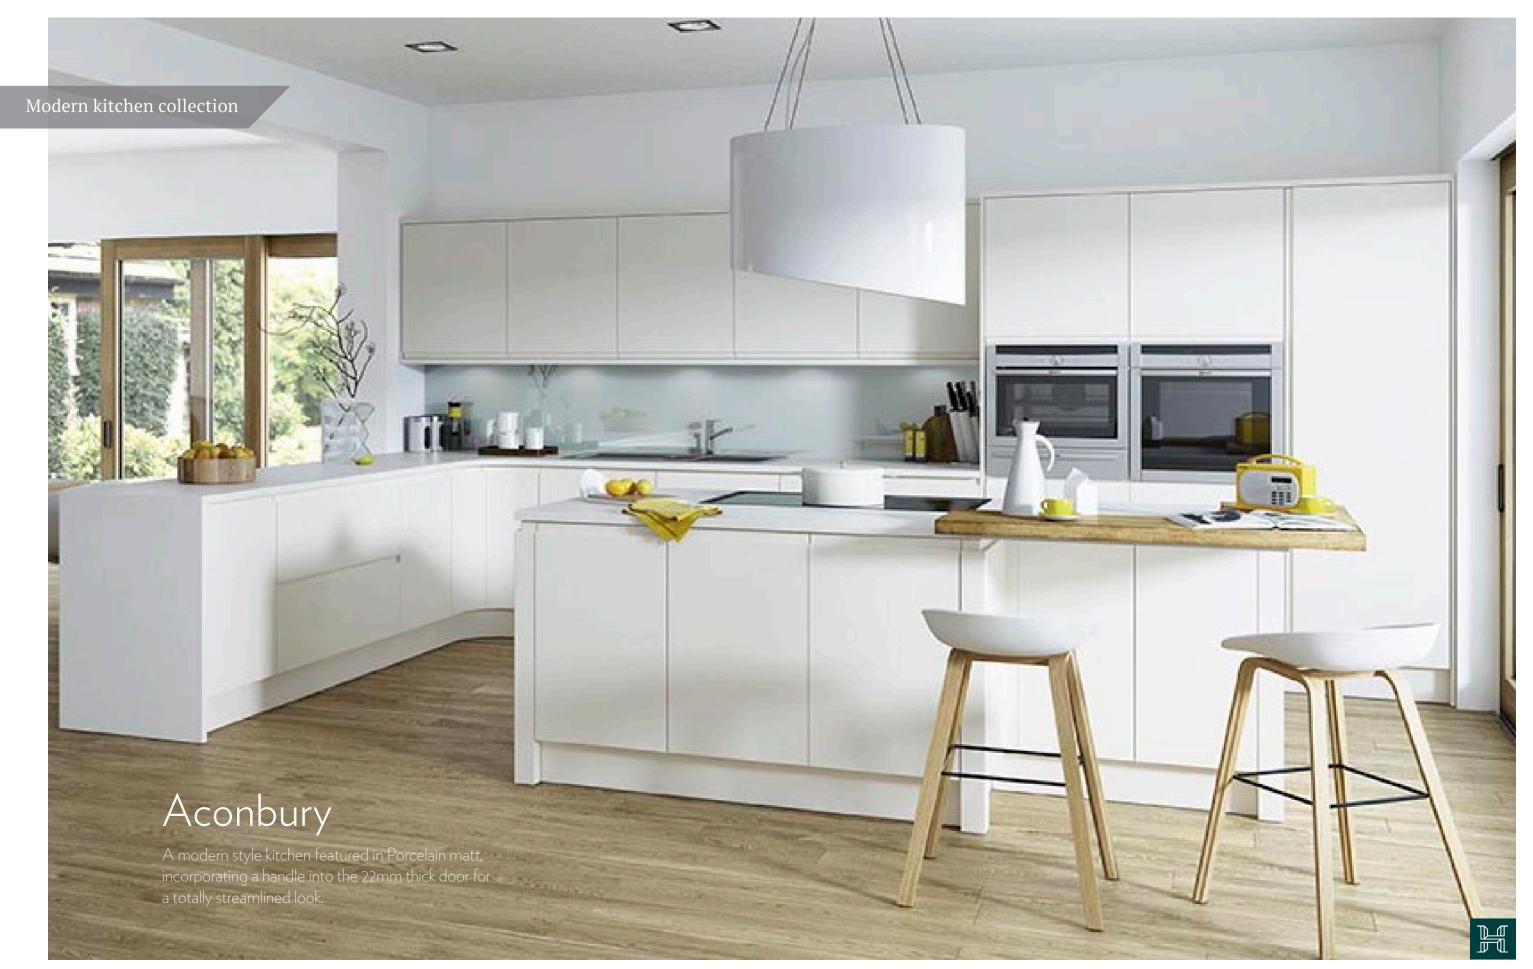

#### **ACONBURY**

Available in Light Grey, Porcelain, Silver Grey, Graphite, Savanna, bespoke matt and Foundry colours.

pages 52-53