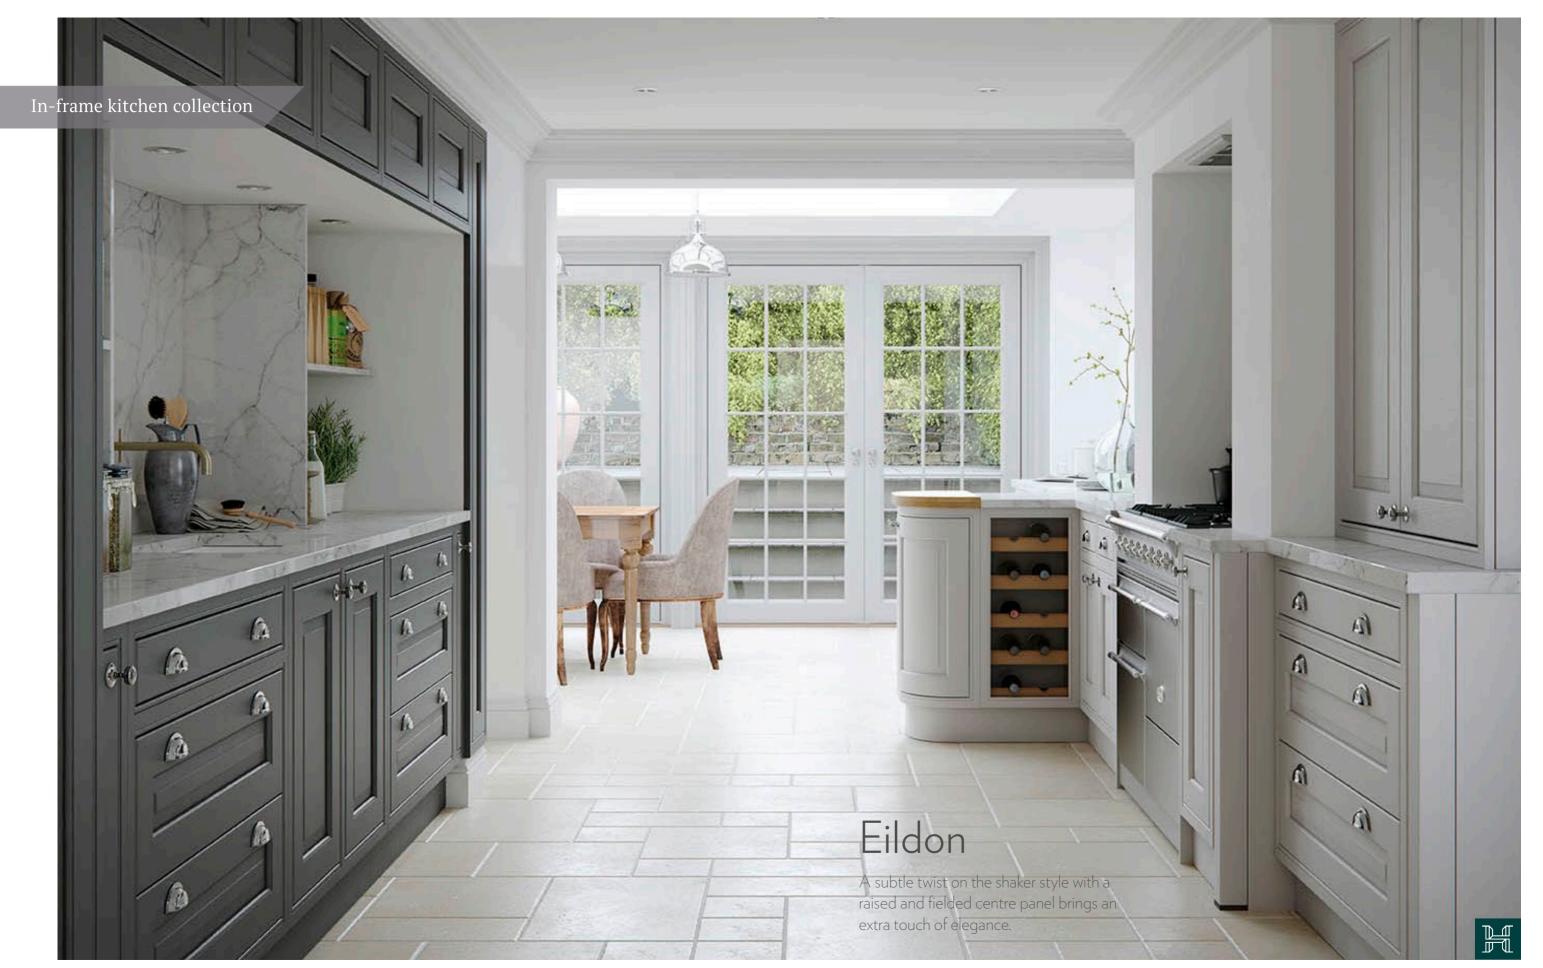

#### FII DON 🙆

Available in bespoke painted. pages 18-19

Ash in-frame, Georgian styled frame with clear glass.

Ash in-frame with a raised and fielded centre panel.