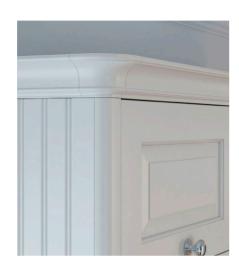

### Shaker kitchen collection

**Choose features** to enhance your kitchen such as a mantel shelf and corbels to frame your range cooker and give your kitchen that classic look.

Rounded corners to your units and cornice along with tongue and groove panels give that touch of elegance. Add an oak finish to pilaster feet to complement other oak components such as chopping boards, butchers blocks and worktops.