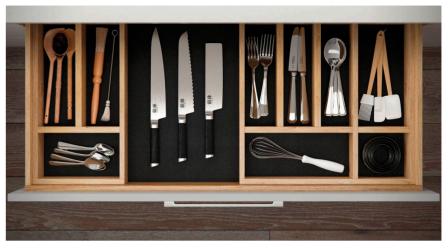

From handles that complement your chosen doors to neat ideas for organising your drawers, we offer a wide range of accessories to finish your new Hampton kitchen in real style.

 $All \ handles \ styles \ shown \ above \ are \ subject \ to \ availability. \ Alternative \ options \ are \ available \ and \ can \ be \ supplied \ upon \ request.$ 

HA233

**Everything has its place** in drawers with cutlery inserts that can be positioned any number of ways to create the ideal storage arrangement. Anti-slip mats mean you will always find utensils and cutlery exactly where you left them.