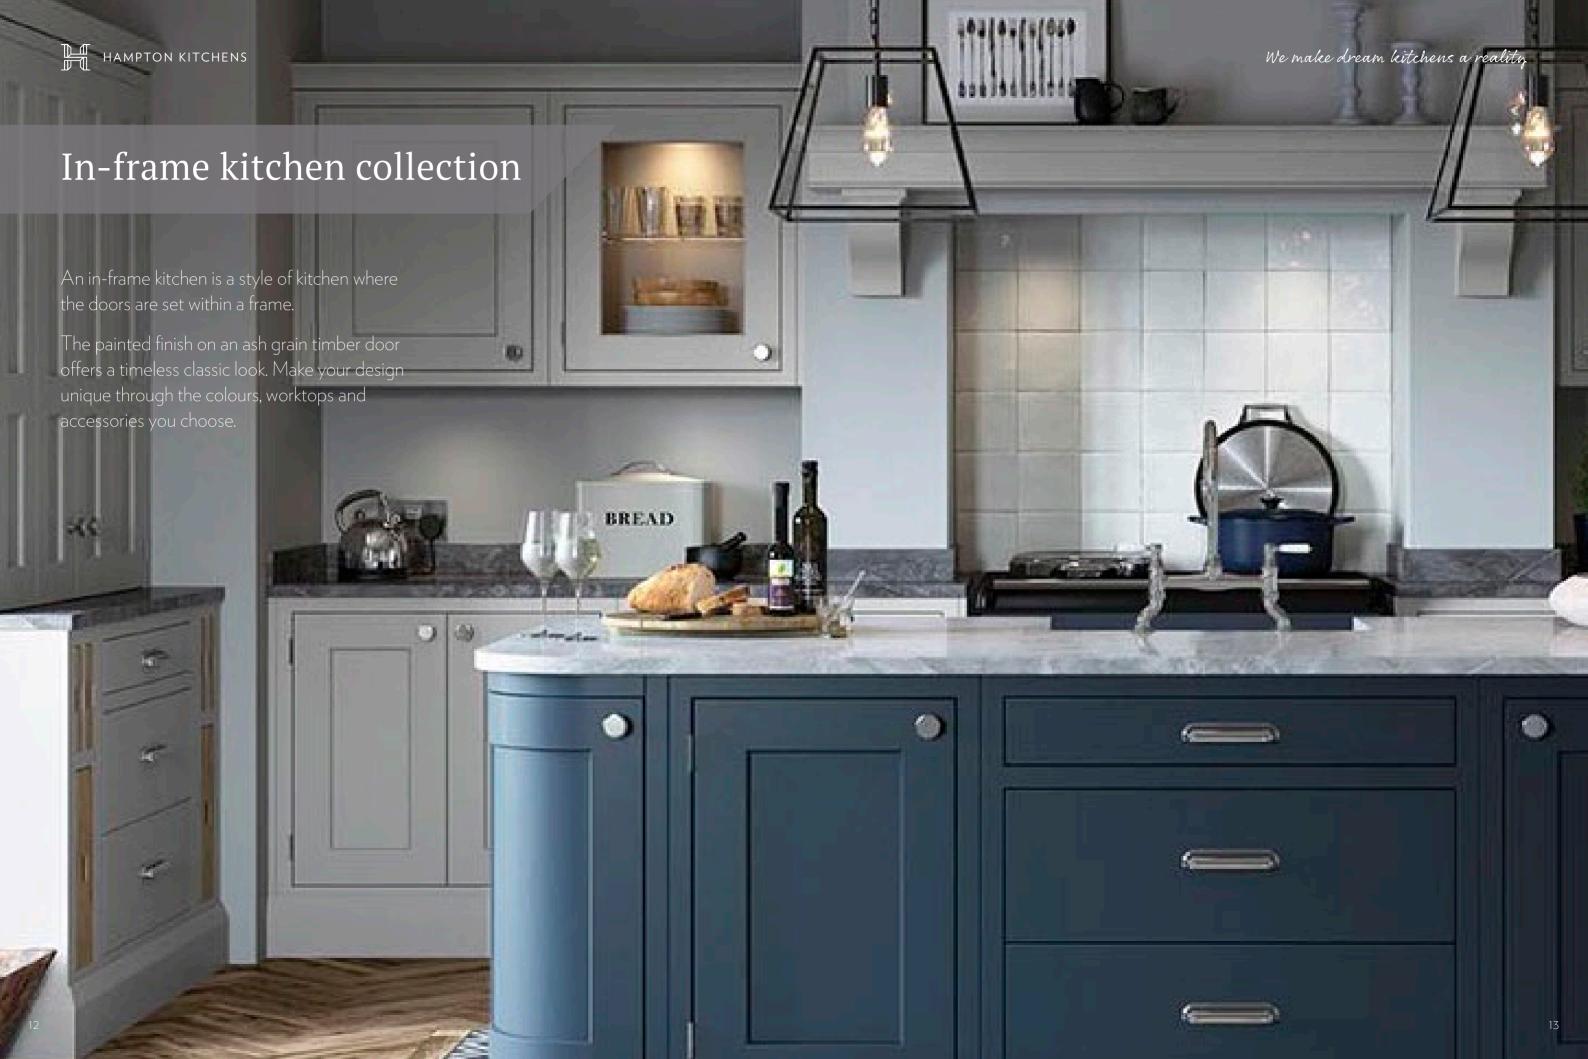

# In-frame kitchen collection

**Bespoke options:** We can manufacture furniture to match or complement the kitchen of your choice. This in-frame kitchen sideboard is a great addition to any kitchen diner.