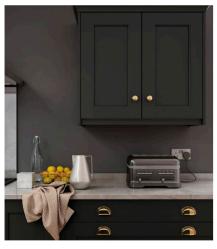

# Shaker kitchen collection

**It's about the detail:** Adding handles and sink taps in gold to complement fittings such as lighting, along with quartz splashbacks adds a subtle touch of class to any kitchen design.