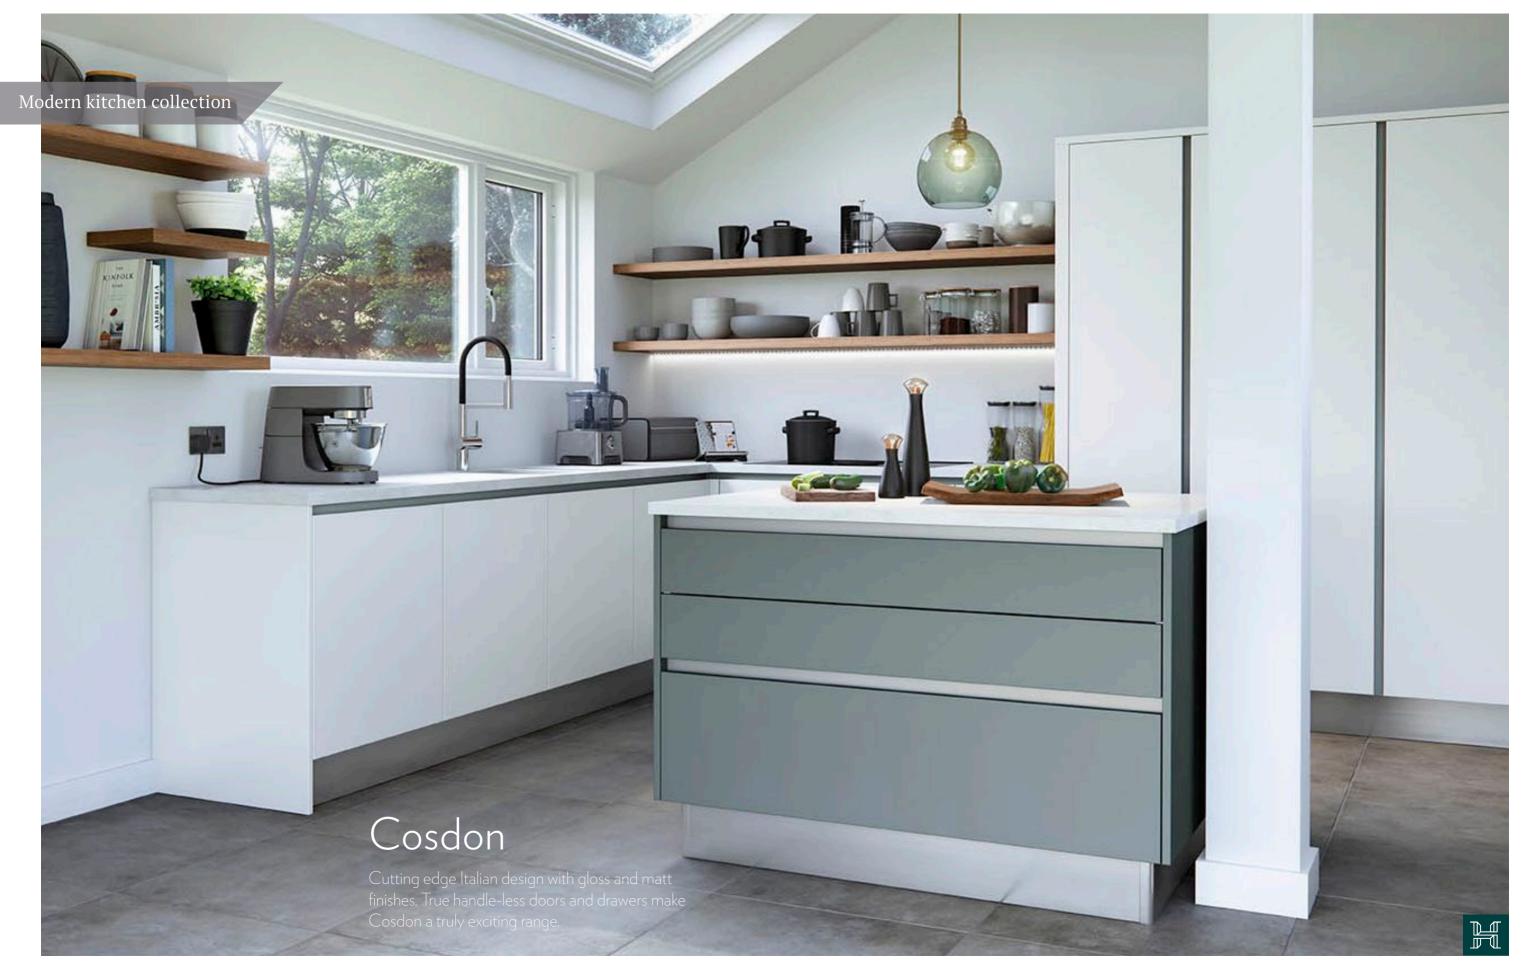

#### COSDON

Available in White, Light Grey, Graphite, Savanna, Porcelain, bespoke gloss and bespoke matt colours and Foundry colours.

pages 46-47

Available in Bright White, Cream, Graphite, Grey, Sky Blue, Willow, Savanna, bespoke gloss.