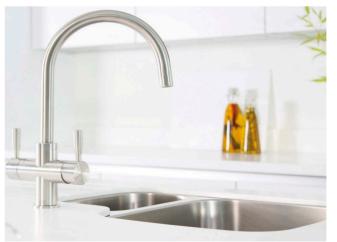

And, if you feel the need to take the steam out of your cooking then why not consider a stylish venting hob.

Add an extra touch of style to your kitchen by choosing from a wide selection of sinks and taps, which offer a focal point to a room as well as an essential functional feature for washing up and food preparation.