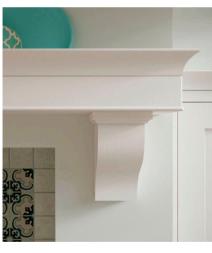

### Shaker kitchen collection

**Choose features** to enhance your kitchen such as a mantel shelf and corbels to frame your range cooker and give your kitchen that classic look.

Rounded corners to your units and cornice along with tongue and groove panels give that touch of elegance. Add an oak finish to pilaster feet to complement other oak components such as chopping boards, butchers blocks and worktops.