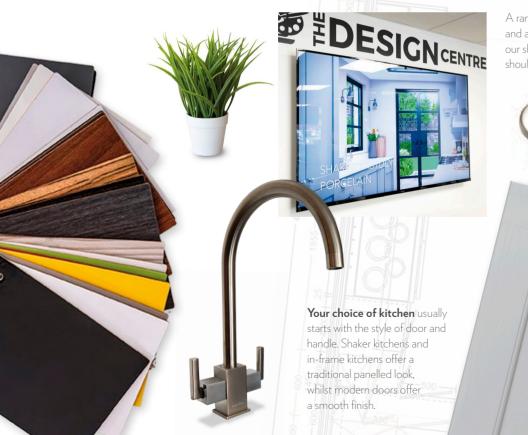

# Creating a new way of living

Arranging a free home design visit with one of our experts is the first step to creating your dream kitchen.

They will discuss your requirements, take measurements and then invite you to our showroom for a presentation of your kitchen design concepts. You will be shown drawings and a 3D visual walk-through on our large flat screen display while we chat it through over a fresh coffee.

A range of doors styles, handles, worktops and accessories are all available to browse at our showroom, giving you added **inspiration** should you need it.

You will be shown drawings and a **3D walk through** on our large flat screen display at our showroom where you can make those subtle changes to fit your lifestyle.

In addition to 150+ stock colour finishes, many of our fabulous designs are also available in a choice of bespoke colours to bring a more personalised feel to your new kitchen and better reflect your particular tastes.