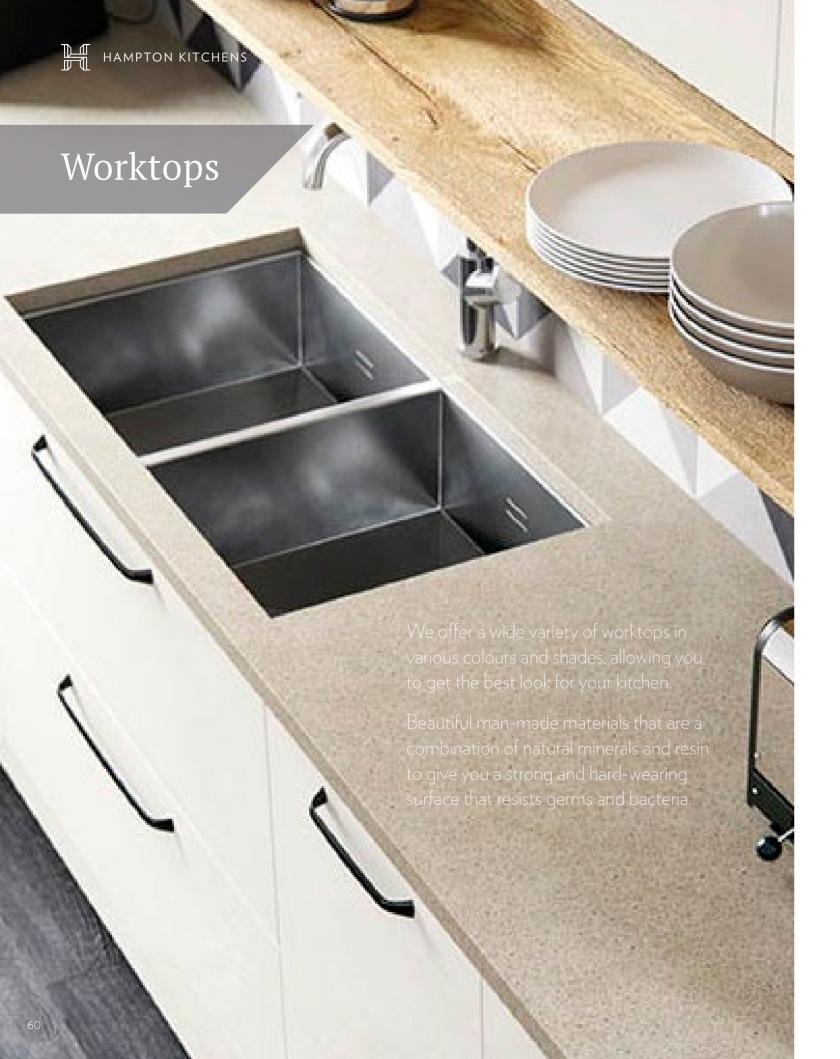

# Stone worktops

#### QUART7

Available in 20mm & 30mm.

Laminate

**ULTRA SLIM** 

Available in 12.5mm.

Elemental Graphite

Iron Oxide

White Carrara

## DEKTON Available in 12mm & 20mm.

Grey Reflection

Monte Bianco

**Please note** The samples shown here are a selection of our most popular worktop shades, colours and textures. Other options may be available upon request including alternative colours.