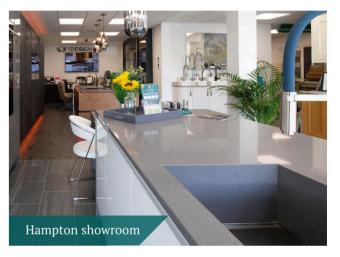

# Creating a new way of living

Arranging a free home design visit with one of our experts is the first step to creating your dream kitchen.

They will discuss your requirements, take measurements and then invite you to our showroom for a presentation of your kitchen design concepts. You will be shown drawings and a 3D visual walk-through on our large flat screen display while we chat it through over a fresh coffee.

A range of doors styles, handles, worktops and accessories are all available to browse at our showroom, giving you added **inspiration** should you need it.

You will be shown drawings and a **3D walk through** on our large flat screen display at our showroom where you can make those subtle changes to fit your lifestyle.