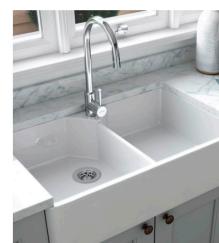

And, if you feel the need to take the steam out of your cooking then why not consider a stylish venting hob.

Add an extra touch of style to your kitchen by choosing from a wide selection of sinks and taps, which offer a focal point to a room as well as an essential functional feature for washing up and food preparation.