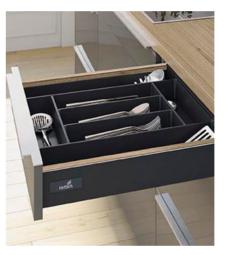

From handles that complement your chosen doors to neat ideas for organising your drawers, we offer a wide range of accessories to finish your new Hampton kitchen in real style.

 $All \ handles \ styles \ shown \ above \ are \ subject \ to \ availability. \ Alternative \ options \ are \ available \ and \ can \ be \ supplied \ upon \ request.$ 

HA233

**Everything has its place** in drawers with cutlery inserts that can be positioned any number of ways to create the ideal storage arrangement. Anti-slip mats mean you will always find utensils and cutlery exactly where you left them.