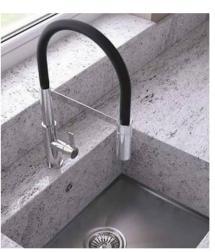

And, if you feel the need to take the steam out of your cooking then why not consider a stylish venting hob.

Add an extra touch of style to your kitchen by choosing from a wide selection of sinks and taps, which offer a focal point to a room as well as an essential functional feature for washing up and food preparation.