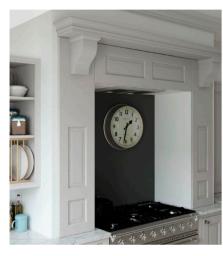

### Shaker kitchen collection

**Choose features** to enhance your kitchen such as a mantel shelf and corbels to frame your range cooker and give your kitchen that classic look.

Rounded corners to your units and cornice along with tongue and groove panels give that touch of elegance. Add an oak finish to pilaster feet to complement other oak components such as chopping boards, butchers blocks and worktops.