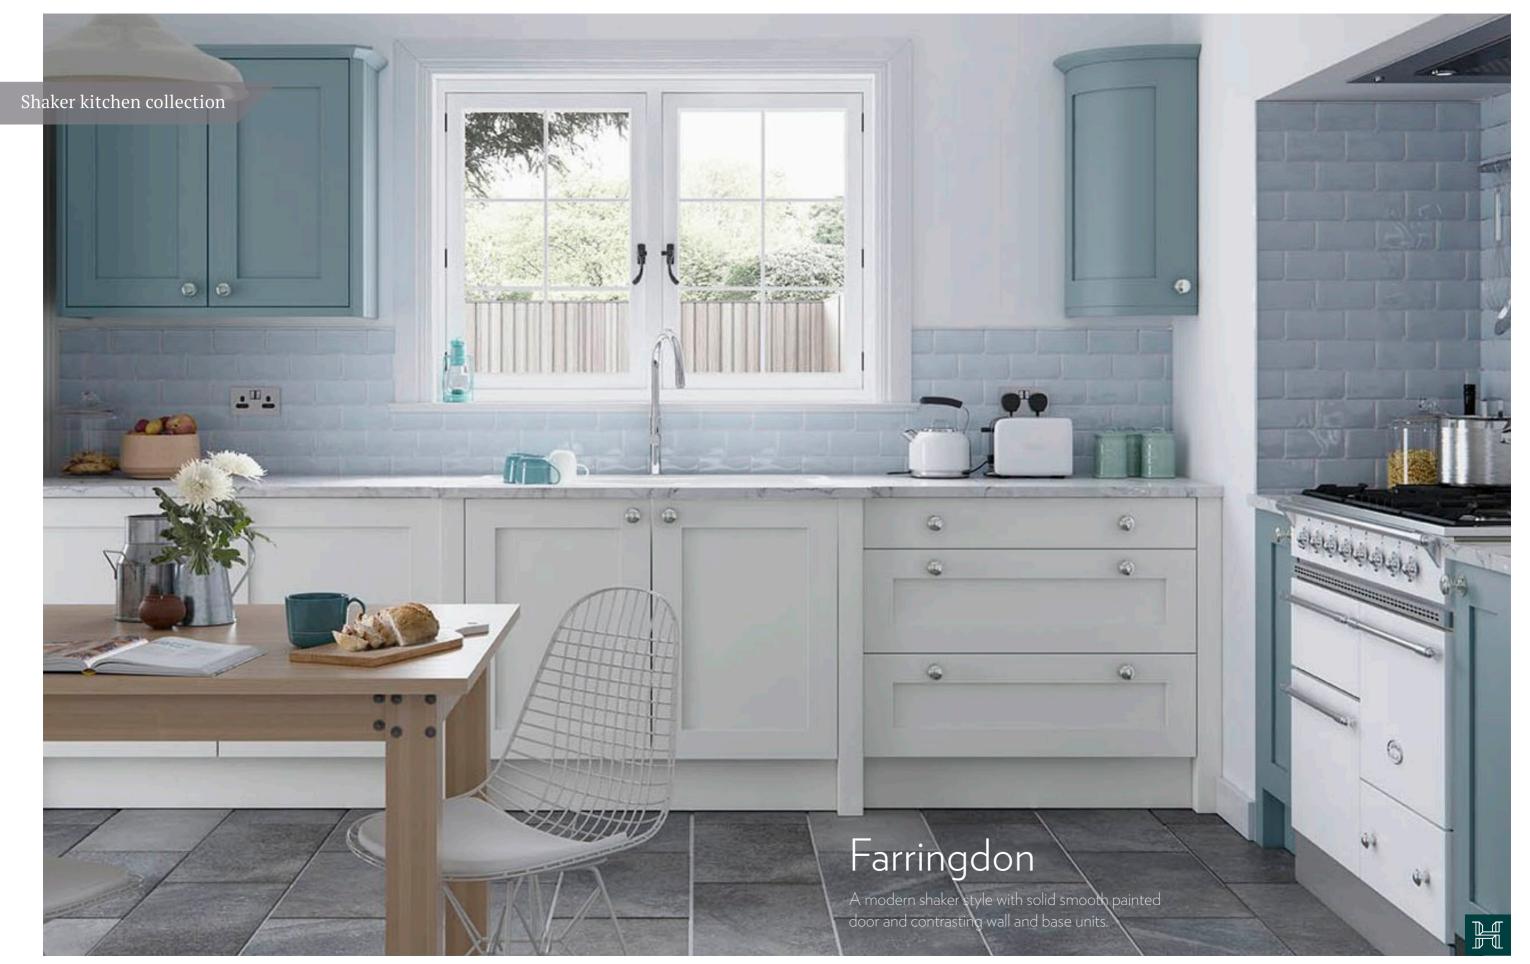

# Shaker kitchen collection

**It's about the detail:** Adding handles and sink taps in gold to complement fittings such as lighting, along with quartz splashbacks adds a subtle touch of class to any kitchen design.

### Shaker kitchen collection

**Choose features** to enhance your kitchen such as a mantel shelf and corbels to frame your range cooker and give your kitchen that classic look.

Rounded corners to your units and cornice along with tongue and groove panels give that touch of elegance. Add an oak finish to pilaster feet to complement other oak components such as chopping boards, butchers blocks and worktops.