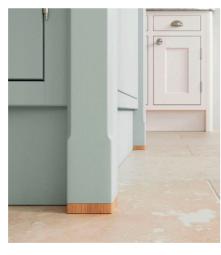

### Shaker kitchen collection

**Choose features** to enhance your kitchen such as a mantel shelf and corbels to frame your range cooker and give your kitchen that classic look.

Rounded corners to your units and cornice along with tongue and groove panels give that touch of elegance. Add an oak finish to pilaster feet to complement other oak components such as chopping boards, butchers blocks and worktops.