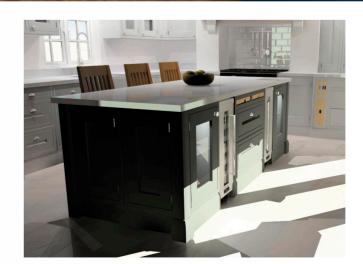

# In-frame kitchen collection

**Bespoke options:** We can manufacture furniture to match or complement the kitchen of your choice. This in-frame kitchen sideboard is a great addition to any kitchen diner.