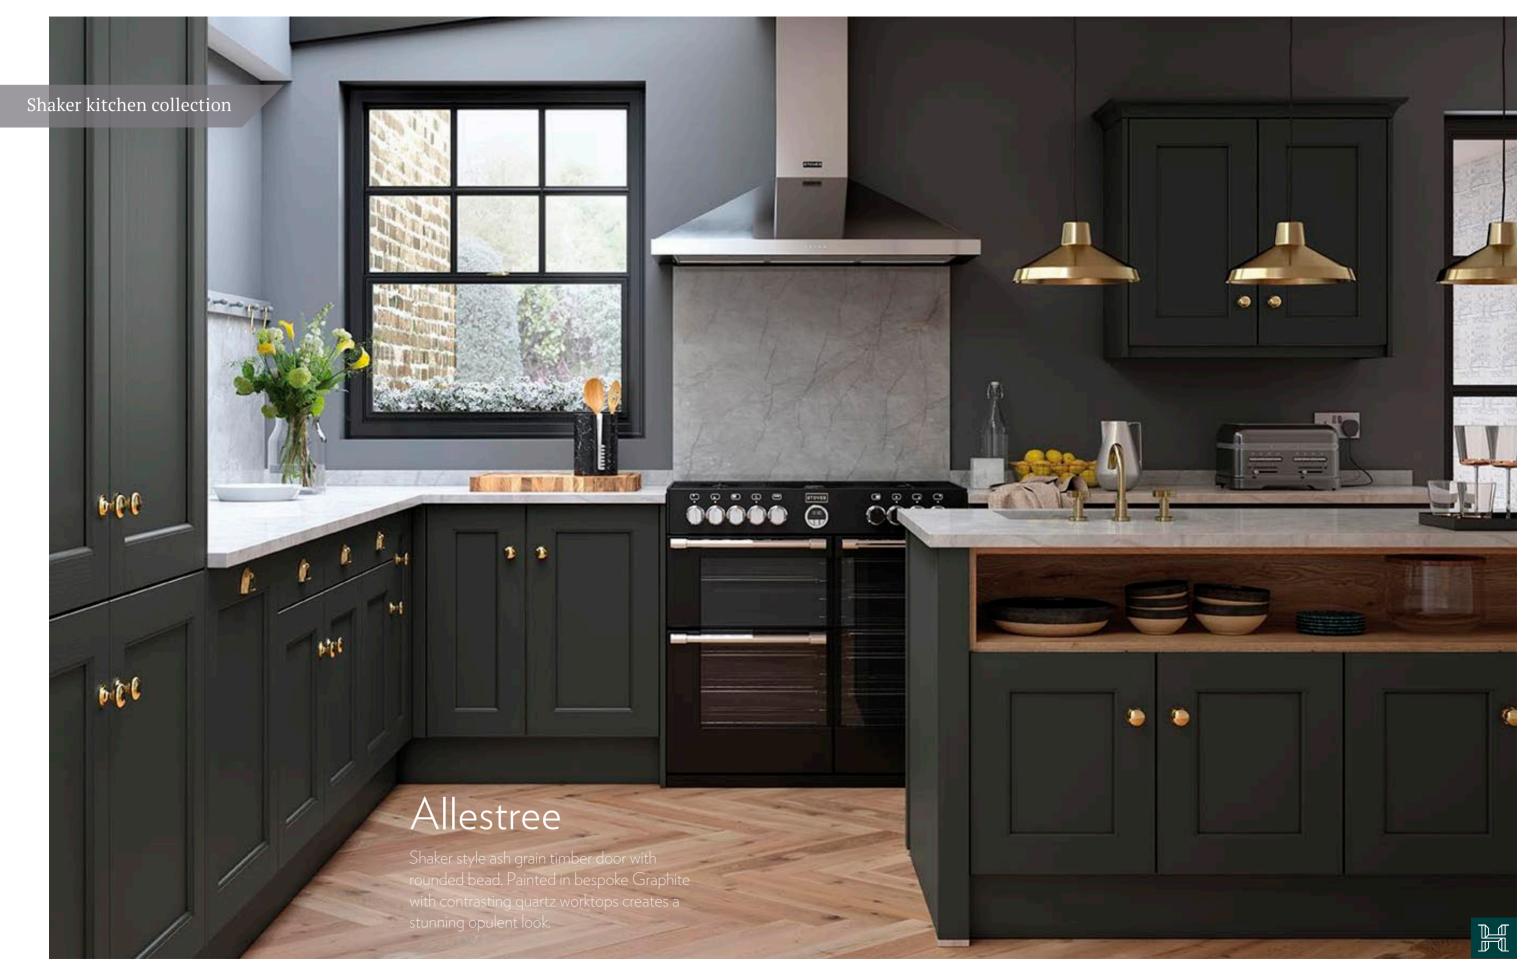

# ALLESTREE 🐼

Available in Calico, Light Grey, Luna, Porcelain and bespoke painted.

pages 28-29

Ash Shaker frame with clear glass.

Ash Shaker with quarter round beading.