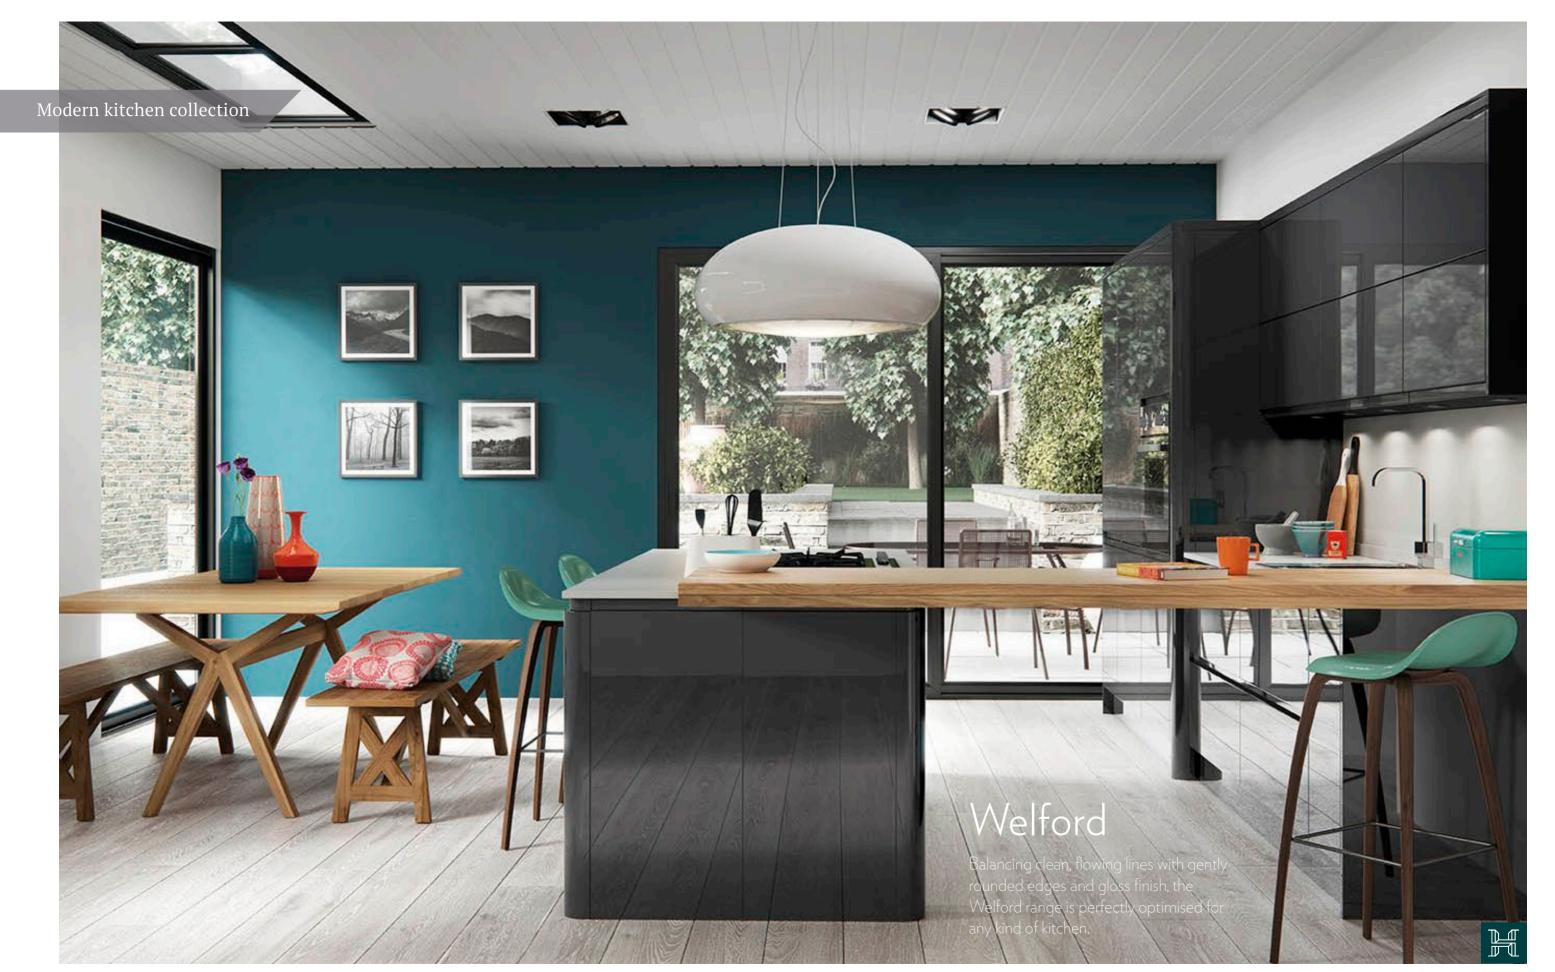

considerate of the fact I have three small children... something I was very appreciative of."

Mrs K. Milligan Balsall Common







Door colours MATT WHITE & WINTER TEAL Worktop QUARTZ



## Modern kitchen collection







**Bespoke shelving, lighting and colours** can add a new dimension to any modern style kitchen. Add strip lighting to provide additional lighting under cupboard space. Feature colour combinations can also create a sophisticated modern look.

"We are in love with our lovely Hampton Kitchen. It's rare to find a company that delivers such a personal service by professionals, skilled staff and craftsmen.

From design to aftercare you made us feel special. Thank you Hampton from happy clients!"

Miss B. Goodfellow Solihull





Door colour PORCELAIN Worktops QUARTZ & OAK



## Door directory

# Matt & Gloss

# Gloss only

WFI FORD

# Matt only

#### COSDON



Available in White, Light Grey, Graphite, Savanna, Porcelain, bespoke gloss and bespoke matt colours and Foundry colours.

pages 46-47



Available in Bright White, Cream, Graphite, Grey, Sky Blue, Willow, Savanna, bespoke gloss.

pages 54-55

#### **ACONBURY**



Available in Light Grey, Porcelain, Silver Grey, Graphite, Savanna, bespoke matt and Foundry colours.

pages 52-53

# Glazed/Framed

#### ALUMINIUM



BLACK MATT













All the designs in our Modern Range are available in a choice of stock colours, with selected kitchens also available in a number of bespoke matt, gloss and textured finishes. RAL colour matching is also an option on some designs.

"The Hampton team love what they do and