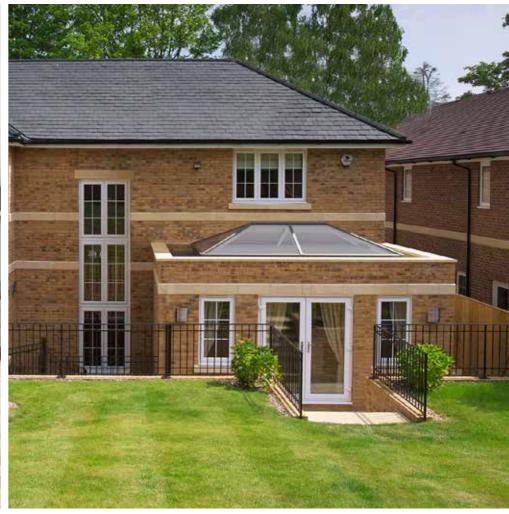

# **SHEERLINE LANTERN**

# SUSTAINABLE, STYLISH AND SECURE ROOF LANTERN

Sheerline Roof Lantern is a warmer, slimmer and much more secure roof lantern.

Thermlock® multi-chamber thermal technology helps keep heating bills low, while deep internal bars create a strong structure for spans up to 3.2 x 6m without tie bars.

Ultra-low line aesthetics give a stylish architectural appearance, enhanced with hard wearing powdercoated aluminium inside and out.