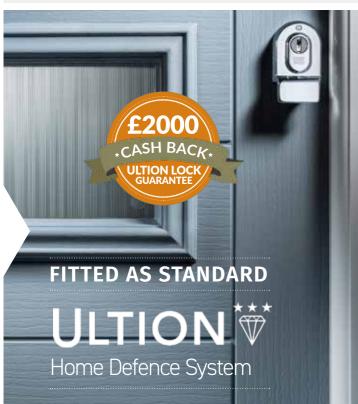

# **FITTED AS STANDARD**

# **ULTION**

Home Defence System

If an intruder snaps Ultion and breaks into your home we'll pay you £2000

16

The Ultion 3 star cylinder gives you peace of mind and is backed up with a £2k security guarantee.