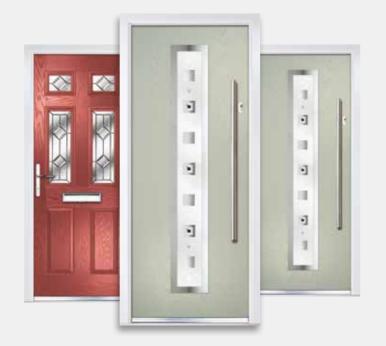

## **GALLERY COMPOSITE DOOR COLLECTION**

# GA-ILERY<sup>44</sup>

### **COMPOSITE DOORS**

Our Composite Door Collection is a complete range of thermally efficient composite doors manufactured to the highest quality standards.

Choose from 3 ranges; Traditional or Contemporary grained styles, or the new smooth Urban door which replicates aluminium styling.

We also offer doors with toplights and sidelights when required in either a matching composite side panel or glass options.

## MAKE AN ENTRANCE

Let your door really make an entrance by selecting stylish accessories. Handles can be fitted in either modern handle positions or choose a more traditional door pull fitted centrally together with the heritage lock position.

Stunning glazing options allow you to flood your hallway with light, compliment the colour of the door with coloured glass, or maintain your privacy by choosing a solid door panel.

No need to worry about heat loss either as our doors are well insulated and we only use the most energy efficient glass.