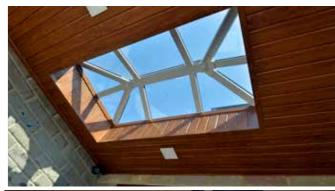

# **SHEERLINE LANTERN**

# SUSTAINABLE, STYLISH AND SECURE ROOF LANTERN

Sheerline Roof Lantern is a warmer, slimmer and much more secure roof lantern.

Thermlock® multi-chamber thermal technology helps keep heating bills low, while deep internal bars create a strong structure for spans up to 3.2 x 6m without tie bars.

Ultra-low line aesthetics give a stylish architectural appearance, enhanced with hard wearing powdercoated aluminium inside and out.