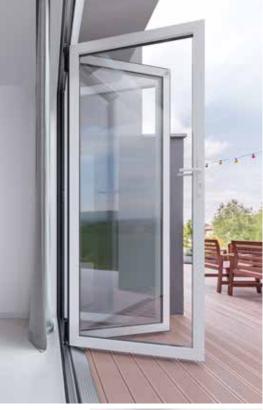

## DESIGNER RANGE ALUMINIUM LIFT AND SLIDE DOORS

#### **DESIGN OPTIONS**

Choose from a comprehensive range of designs using one, two or even three tracks with multiple sliding doors. Our sliding doors come in industry-leading maximum sizes, maximising the glass area and giving you unobstructed views.

#### **KEY FEATURES**

- Push up to 300kg with 2 fingers
- · Any RAL colour to a standard 60 microns finish
- · Siegenia 4 point locking is secure and burglar resistant. Tested to RC2 (EN1627-1630) standard
- · Stainless steel rollers robust and durable
- · Teflon coated gaskets dirt won't stick
- Slim sightlines
- · Lift and slide operation
- · Dual or Triple track slider
- Low threshold
- U values from as low as 1.38 W/m2k
- · Glazing can accommodate sealed units up to 42 mm
- · Fibreglass reinforced polyamide breaks for enhanced thermal performance - UF value of 2.35 w/m2k.