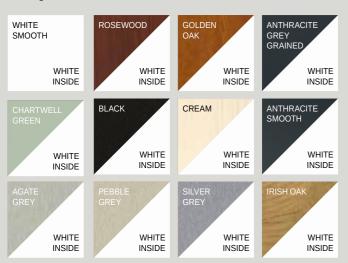

#### French and Entrance Door Colour Collection

#### Woodgrain outside, White Smooth inside

#### Woodgrain outside, White Grain inside

#### Colour both sides