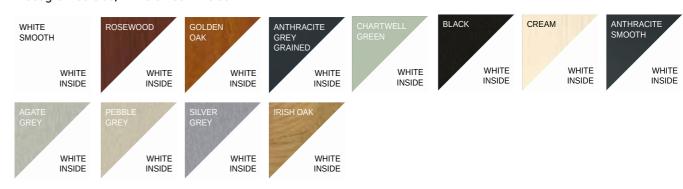

# System 10 Colour Collection

Woodgrain outside, White Smooth inside

#### Woodgrain outside, White Grain inside

#### Colour both sides

<sup>\*</sup>Please note that the Black profile we supply is Beck Brown. This is a very dark colour and as close to black as can be manufactured. Ask your Installer if you require further details.