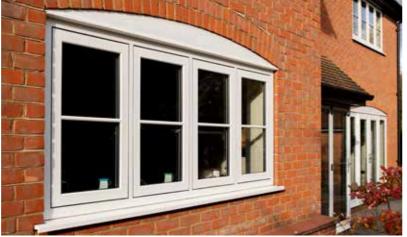

# SYSTEM 10 uPVC WINDOW

Our System 10 windows and doors combine the elegance and style of traditional timber with all the benefits of uPVC.

This range is ideal for those who wish to add or improve the period features of their homes. Its unique, unrivalled, aesthetic appeal makes this range the most attractive suite of windows and doors on the market today.

French Doors and Entrance Doors are available in the same colours to match your windows. Choose door frame profiles in the same style too, for a seamless finish.

- ✓ Exquisite Georgian bar option
- ✓ Tilt and Turn options
- ✓ Night vent facility
- ✓ High security locks for total piece of mind
- Contains recycled uPVC for sustainability
- ✓ 32mm Triple glazing option
- Available in a wide range of hand-picked woodgrain finishes
- ✓ French Doors and Entrance Doors to match your colour choice