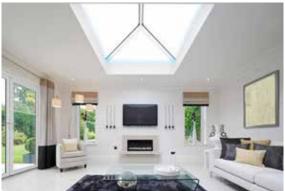

# **SHEERLINE LANTERN**

# SUSTAINABLE, STYLISH AND SECURE ROOF LANTERN

Sheerline Roof Lantern is a warmer, slimmer and much more secure roof lantern.

Thermlock® multi-chamber thermal technology helps keep heating bills low, while deep internal bars create a strong structure for spans up to 3.2 x 6m without tie bars.

Ultra-low line aesthetics give a stylish architectural appearance, enhanced with hard wearing powdercoated aluminium inside and out.