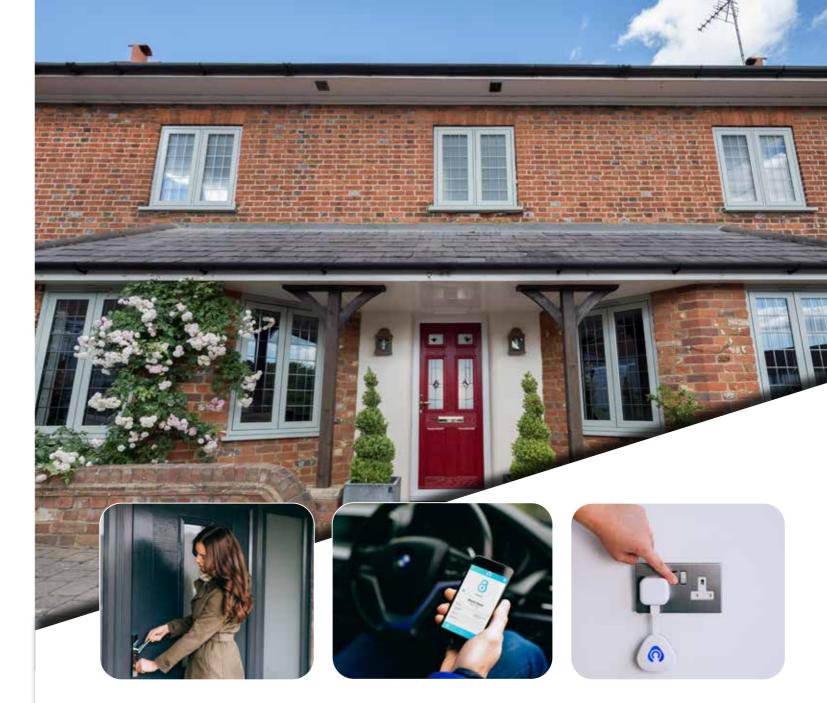

# How many times have you thought ... have I locked my door?

We've all been there! With Kubu you'll never have to worry if your door is unlocked again.

Kubu uses smart and simple technology to monitor your lock in real time. You'll be able to check the status of your door no matter where you are, at any time of the day or night, right from the Kubu app on your phone.

#### ALL OUR DOORS ARE EQUIPPED FOR KUBU SMART - SENSOR TECHNOLOGY.

Simply visit www.kubu-home.com once your door is fitted, and you will never have to worry about whether you remembered to lock your door again.

27

With Kubu say goodbye to uncertainty and hello to peace-of-mind.

Be sure it's secure