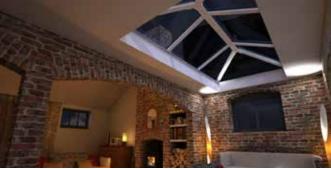

# **SHEERLINE LANTERN**

# SUSTAINABLE, STYLISH AND SECURE ROOF LANTERN

Sheerline Roof Lantern is a warmer, slimmer and much more secure roof lantern.

Thermlock® multi-chamber thermal technology helps keep heating bills low, while deep internal bars create a strong structure for spans up to 3.2 x 6m without tie bars.

Ultra-low line aesthetics give a stylish architectural appearance, enhanced with hard wearing powdercoated aluminium inside and out.