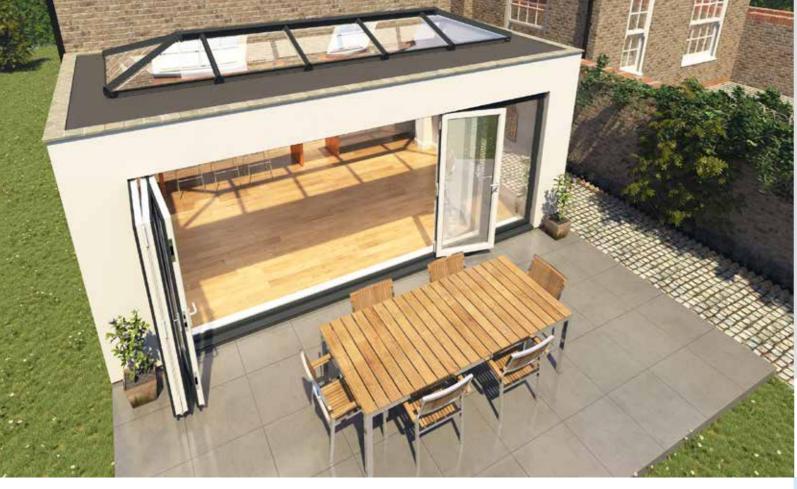

# **SHEERLINE LANTERN**

# SUSTAINABLE, STYLISH AND SECURE ROOF LANTERN

Sheerline Roof Lantern is a warmer, slimmer and much more secure roof lantern.

Thermlock® multi-chamber thermal technology helps keep heating bills low, while deep internal bars create a strong structure for spans up to 3.2 x 6m without tie bars.

Ultra-low line aesthetics give a stylish architectural appearance, enhanced with hard wearing powdercoated aluminium inside and out.