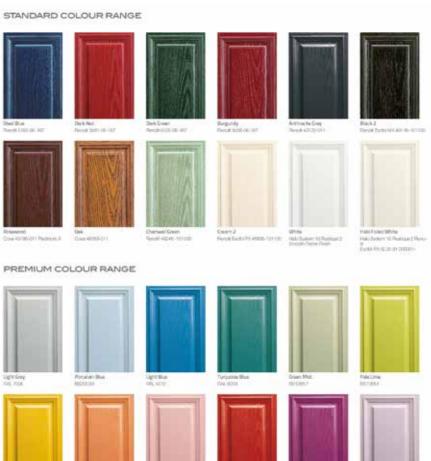

# System 10 Colour Collection

Woodgrain outside, White Smooth inside

#### Woodgrain outside, White Grain inside

#### Colour both sides

<sup>\*</sup>Please note that the Black profile we supply is Beck Brown. This is a very dark colour and as close to black as can be manufactured. Ask your Installer if you require further details.