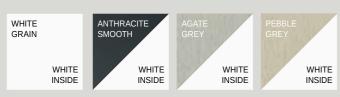

#### Heritage Colour Collection

Woodgrain outside, White Grain inside

| WHITE        | ANTHRACITE   | AGATE        | PEBBLE                        |
|--------------|--------------|--------------|-------------------------------|
| GRAIN        | SMOOTH       | GREY         | GREY                          |
| WHITE        | WHITE        | WHITE        | WHITE                         |
| GRAIN INSIDE | GRAIN INSIDE | GRAIN INSIDE | GRAIN INSIDE                  |
| IRISH<br>OAK | BLACK        | CREAM        | ANTHRACITE<br>GREY<br>GRAINED |
| WHITE        | WHITE        | WHITE        | WHITE                         |
| GRAIN INSIDE | GRAIN INSIDE | GRAIN INSIDE | GRAIN INSIDE                  |