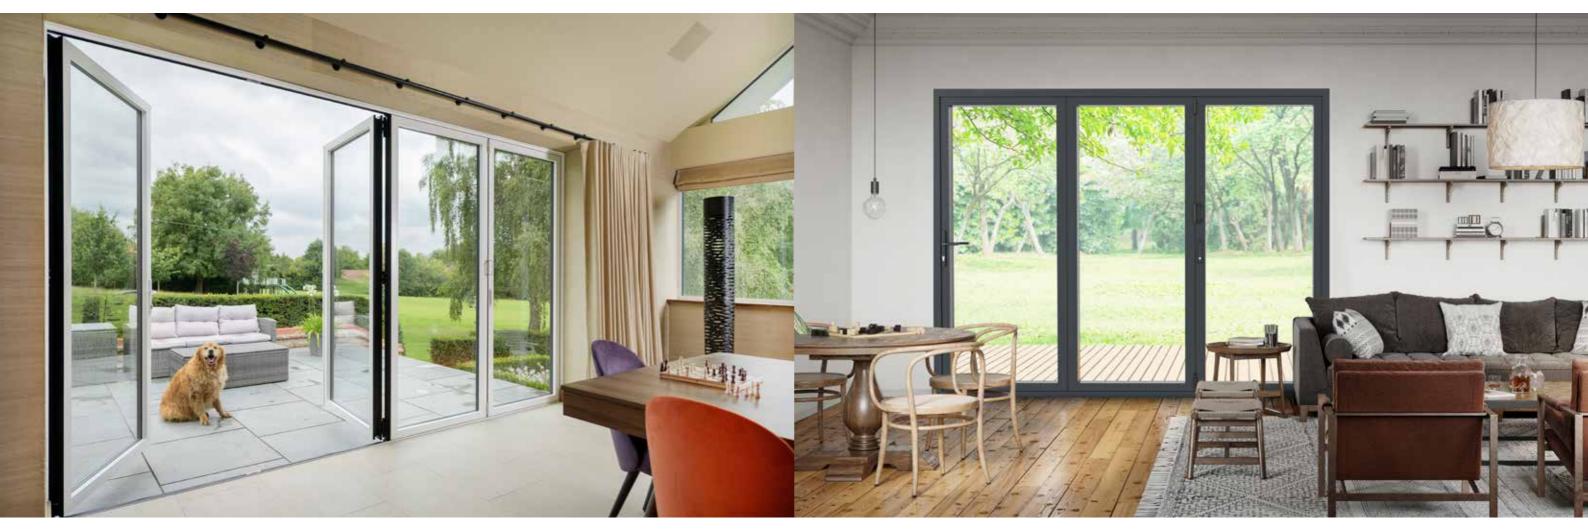

## DESIGNER RANGE ALUMINIUM LIFT AND SLIDE DOORS

#### **DESIGN OPTIONS**

Choose from a comprehensive range of designs using one, two or even three tracks with multiple sliding doors. Our sliding doors come in industry-leading maximum sizes, maximising the glass area and giving you unobstructed views.

#### **KEY FEATURES**

- Push up to 300kg with 2 fingers
- · Any RAL colour to a standard 60 microns finish
- · Siegenia 4 point locking is secure and burglar resistant. Tested to RC2 (EN1627-1630) standard
- · Stainless steel rollers robust and durable
- · Teflon coated gaskets dirt won't stick
- Slim sightlines
- · Lift and slide operation
- · Dual or Triple track slider
- Low threshold
- U values from as low as 1.38 W/m2k
- · Glazing can accommodate sealed units up to 42 mm
- · Fibreglass reinforced polyamide breaks for enhanced thermal performance - UF value of 2.35 w/m2k.