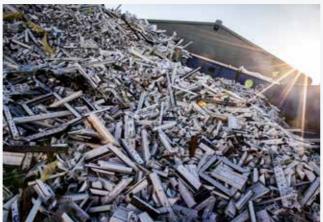

# SUSTAINABLE SOLUTIONS FOR YOUR HOME

# uPVC: The Sustainable Choice and Recycled in the UK

For many years, uPVC windows and doors have been recognised as the durable, low maintenance and energy efficient option. Now, thanks to recent advances in recycling, uPVC windows and doors are the first choice material for sustainability too. uPVC can be recycled as often as 10 times which means that choosing to buy your uPVC windows and doors from us is not only good for your home and pocket it is environmentally beneficial.

# Reusable and Recyclable for Hundreds of Years

Recycled material can be used to manufacture brand new windows, for closed-loop material sustainability. Research has shown that 95% of post consumer or end-of-life uPVC windows can be recycled. uPVC recycling for doors and windows makes sense whether you're a homeowner – especially when non-biodegradable uPVC can be recycled up to 10 times. Wth the lifeline for a uPVC window or door being up to 35 years (BRE) and given they can be recycled up to 10 times this translates to 350 years of reuse with minimal impact on the environment.