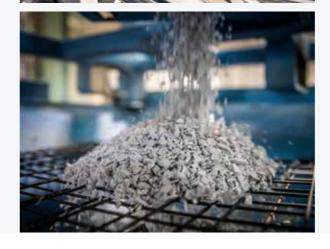

# uPVC: The Sustainable Choice and Recycled in the UK

For many years, uPVC windows and doors have been recognised as the durable, low maintenance and energy efficient option. Now, thanks to recent advances in recycling, uPVC windows and doors are the first choice material for sustainability too. uPVC can be recycled as often as 10 times which means that choosing to buy your uPVC windows and doors from us is not only good for your home and pocket it is environmentally beneficial.

#### A+ Rated for Sustainability

Much of our product range is rated A+ representing a genuine sustainable option. Not only because they help reduce CO2 omissions, but also because uPVC is a fully recyclable material. Each year, tens of thousands of tons of uPVC are recycled, minimising impact on landfill waste sites.

# Reusable and Recyclable for Hundreds of Years

Recycled material can be used to manufacture brand new windows, for closed-loop material sustainability. Research has shown that 95% of post consumer or end-of-life uPVC windows can be recycled. uPVC recycling for doors and windows makes sense whether you're a homeowner – especially when non-biodegradable uPVC can be recycled up to 10 times. Wth the lifeline for a uPVC window or door being up to 35 years (BRE) and given they can be recycled up to 10 times this translates to 350 years of reuse with minimal impact on the environment.