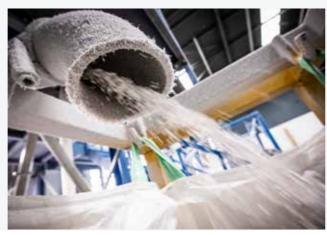

# uPVC: The Sustainable Choice and Recycled in the UK

For many years, uPVC windows and doors have been recognised as the durable, low maintenance and energy efficient option. Now, thanks to recent advances in recycling, uPVC windows and doors are the first choice material for sustainability too. uPVC can be recycled as often as 10 times which means that choosing to buy your uPVC windows and doors from us is not only good for your home and pocket it is environmentally beneficial.

#### A+ Rated for Sustainability

Much of our product range is rated A+ representing a genuine sustainable option. Not only because they help reduce CO2 omissions, but also because uPVC is a fully recyclable material. Each year, tens of thousands of tons of uPVC are recycled, minimising impact on landfill waste sites.

# Reusable and Recyclable for Hundreds of Years

Recycled material can be used to manufacture brand new windows, for closed-loop material sustainability. Research has shown that 95% of post consumer or end-of-life uPVC windows can be recycled. uPVC recycling for doors and windows makes sense whether you're a homeowner – especially when non-biodegradable uPVC can be recycled up to 10 times. Wth the lifeline for a uPVC window or door being up to 35 years (BRE) and given they can be recycled up to 10 times this translates to 350 years of reuse with minimal impact on the environment.