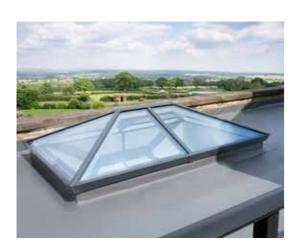

# **SHEERLINE LANTERN**

# SUSTAINABLE, STYLISH AND SECURE ROOF LANTERN

Sheerline Roof Lantern is a warmer, slimmer and much more secure roof lantern.

Thermlock® multi-chamber thermal technology helps keep heating bills low, while deep internal bars create a strong structure for spans up to 3.2 x 6m without tie bars.

Ultra-low line aesthetics give a stylish architectural appearance, enhanced with hard wearing powdercoated aluminium inside and out.