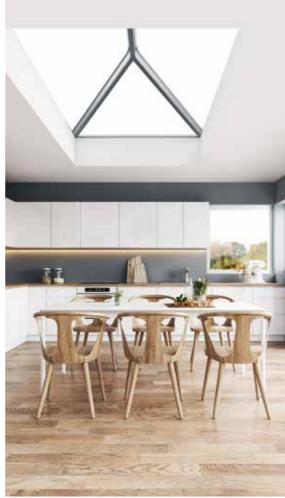

# **SHEERLINE LANTERN**

# SUSTAINABLE, STYLISH AND SECURE ROOF LANTERN

Sheerline Roof Lantern is a warmer, slimmer and much more secure roof lantern.

Thermlock® multi-chamber thermal technology helps keep heating bills low, while deep internal bars create a strong structure for spans up to 3.2 x 6m without tie bars.

Ultra-low line aesthetics give a stylish architectural appearance, enhanced with hard wearing powdercoated aluminium inside and out.