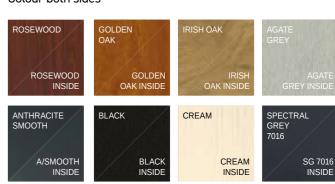

# System 10 Colour Collection

Woodgrain outside, White Smooth inside

#### Colour both sides

<sup>\*</sup>Please note that the Black profile we supply is Beck Brown. This is a very dark colour and as close to black as can be manufactured. Ask your Installer if you require further details.