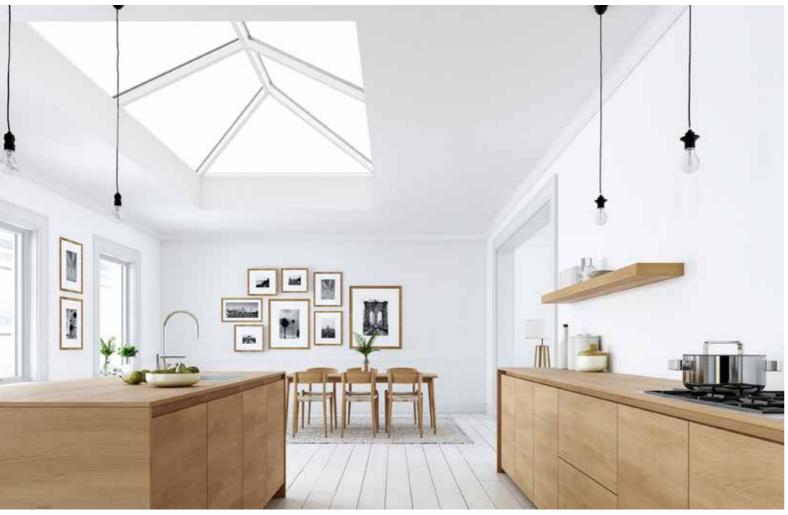

# **SHEERLINE LANTERN**

# SUSTAINABLE, STYLISH AND SECURE ROOF LANTERN

Sheerline Roof Lantern is a warmer, slimmer and much more secure roof lantern.

Thermlock® multi-chamber thermal technology helps keep heating bills low, while deep internal bars create a strong structure for spans up to 3.2 x 6m without tie bars.

Ultra-low line aesthetics give a stylish architectural appearance, enhanced with hard wearing powdercoated aluminium inside and out.