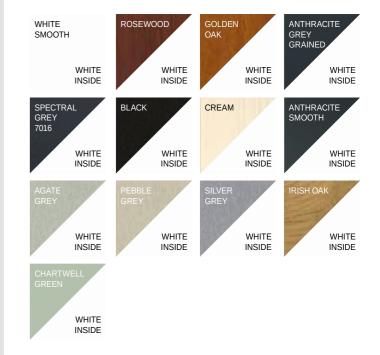

# System 10 Colour Collection

Woodgrain outside, White Smooth inside

#### Woodgrain outside, White Grain inside

#### Colour both sides

<sup>\*</sup>Please note that the Black profile we supply is Beck Brown. This is a very dark colour and as close to black as can be manufactured. Ask your Installer if you require further details.