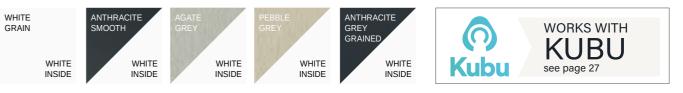

#### Heritage Colour Collection

Woodgrain outside, White Grain inside

| WHITE        | ANTHRACITE   | AGATE        | PEBBLE                        |
|--------------|--------------|--------------|-------------------------------|
| GRAIN        | SMOOTH       | GREY         | GREY                          |
| WHITE        | WHITE        | WHITE        | WHITE                         |
| GRAIN INSIDE | GRAIN INSIDE | GRAIN INSIDE | GRAIN INSIDE                  |
| IRISH<br>OAK | BLACK        | CREAM        | ANTHRACITE<br>GREY<br>GRAINED |
| WHITE        | WHITE        | WHITE        | WHITE                         |
| GRAIN INSIDE | GRAIN INSIDE | GRAIN INSIDE | GRAIN INSIDE                  |

#### French Door Handle

- Curved handles available in white, bronze, gold\*, chrome\*, black and satin silver.
- ✓ Straight Handle available in white, gold, chrome and black.
- ✓ PAS24 Compliant.
- ✓ Works with Kubu (see page 27 for more details).
- \* Gold and chrome curved handles are available as marine grade