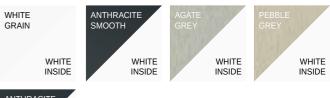

#### Heritage Colour Collection

Woodgrain outside, White Grain inside

| WHITE        | ANTHRACITE   | AGATE        | PEBBLE                        |
|--------------|--------------|--------------|-------------------------------|
| GRAIN        | SMOOTH       | GREY         | GREY                          |
| WHITE        | WHITE        | WHITE        | WHITE                         |
| GRAIN INSIDE | GRAIN INSIDE | GRAIN INSIDE | GRAIN INSIDE                  |
| IRISH<br>OAK | BLACK        | CREAM        | ANTHRACITE<br>GREY<br>GRAINED |
| WHITE        | WHITE        | WHITE        | WHITE                         |
| GRAIN INSIDE | GRAIN INSIDE | GRAIN INSIDE | GRAIN INSIDE                  |