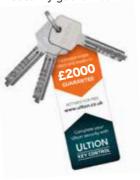

# **ULTION**

Home Defence System

If an intruder snaps Ultion and breaks into your home we'll pay you £2000

16

The Ultion 3 star cylinder gives you peace of mind and is backed up with a £2k security guarantee.