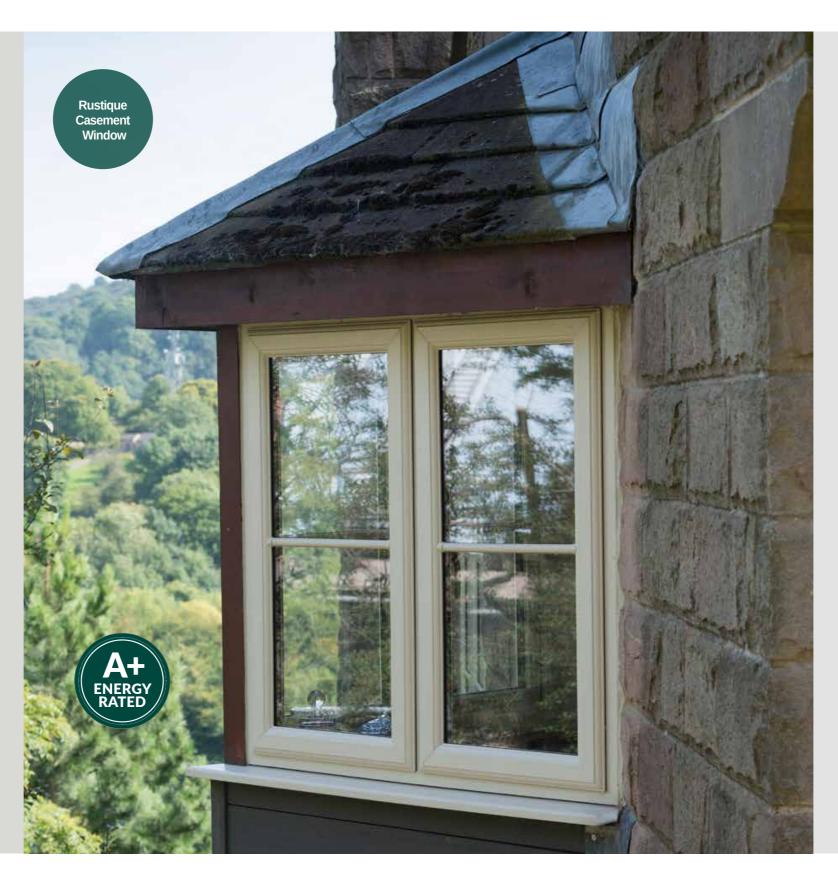

# **RUSTIQUE uPVC WINDOW**

#### Colour both sides

Our beautiful Rustique uPVC windows feature outward opening sashes, which stand proud of the face of the window frame and are the more typical style found in houses today.

This range is ideal for period properties and those who want to add character and enhance the appearance of their homes. The stunning and individual aesthetic of this range makes it a market leader.