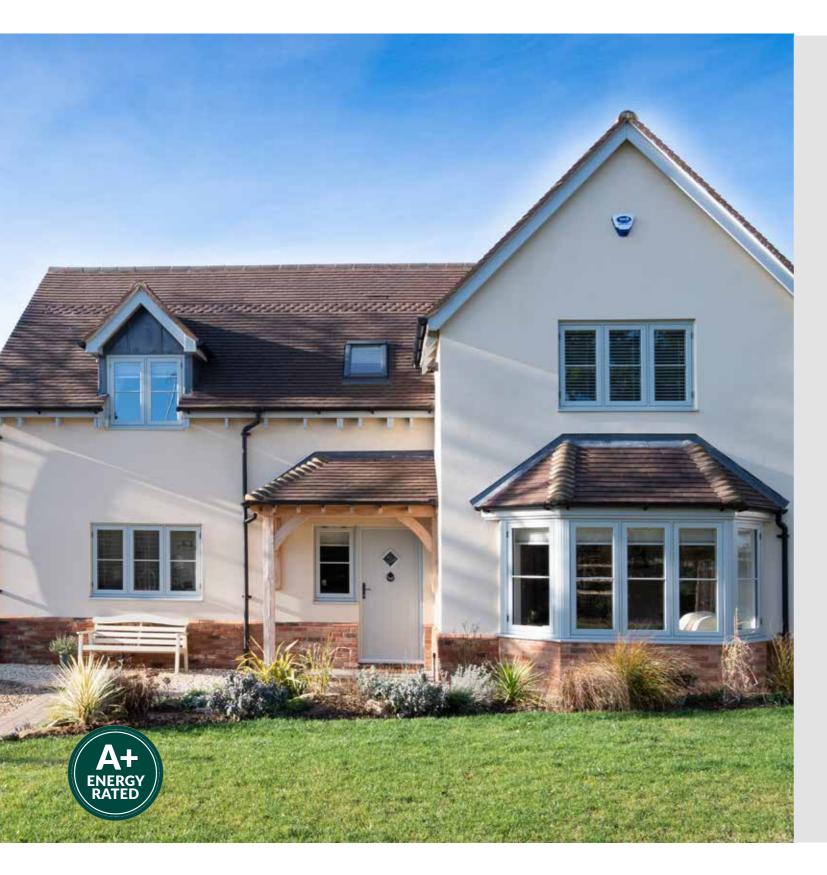

# **EXCEPTIONAL THERMAL PERFORMANCE COMBINED WITH REFINED LOOKS**

Prestige combines aluminium's clean lines with exceptional thermal performance for up to an A+ Window Energy Rating.

Our innovative Thermavic® multi-chamber thermal design, hidden away inside each window and door, helps keep you and your property well insulated against the worst of the UK weather. This closed-cell, insulating chamber acts as a thermal break and works in conjunction with high performance glazing to create class leading thermal performance, far superior to traditional polyamide thermal breaks. Sheerline's cills also feature this same technology coupled with innovative in-built weather sealing keeping draughts and rain safely outside.